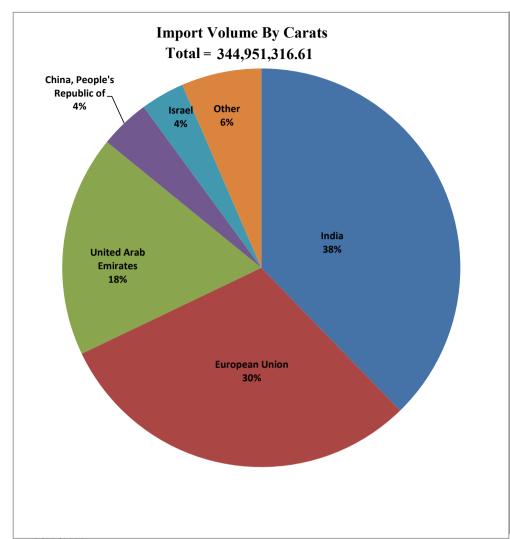

| Imports in Carats           |                |         |
|-----------------------------|----------------|---------|
| Country Name                | Volume, cts    | Percent |
| India                       | 130,100,336.16 | 37.72%  |
| European Union              | 104,127,631.79 | 30.19%  |
| United Arab Emirates        | 61,997,024.89  | 17.97%  |
| China, People's Republic of | 14,013,980.13  | 4.06%   |
| Israel                      | 12,282,745.97  | 3.56%   |
| Other                       | 22,429,597.67  | 6.50%   |
| Total                       | 344,951,316.61 | 100.00% |