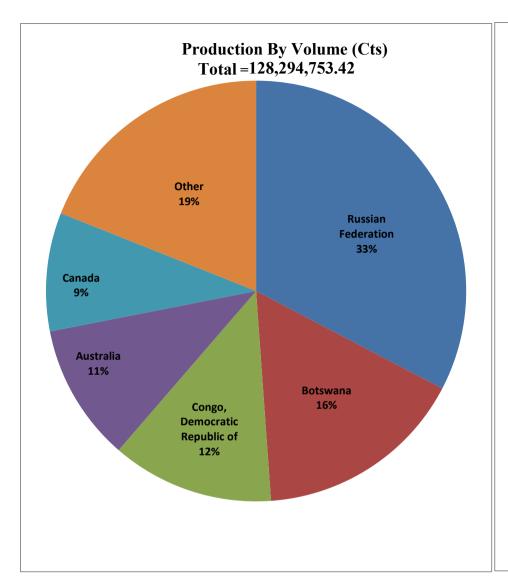

## Annual Global Summary: 2015

| Production in Carats          |                |         |
|-------------------------------|----------------|---------|
| Country Name                  | Volume, cts    | Percent |
| Russian Federation            | 41,912,390.00  | 32.67%  |
| Botswana                      | 20,778,642.00  | 16.20%  |
| Congo, Democratic Republic of | 16,016,331.67  | 12.48%  |
| Australia                     | 13,563,935.31  | 10.57%  |
| Canada                        | 11,677,472.00  | 9.10%   |
| Other                         | 24,345,982.44  | 18.98%  |
| Total                         | 128,294,753.42 | 100.00% |