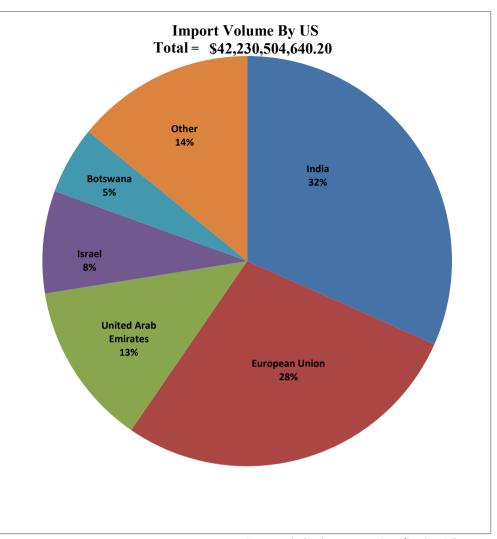

| Imports in Value US \$ |                     |         |
|------------------------|---------------------|---------|
| Country Name           | Value, US\$         | Percent |
| India                  | \$13,364,973,231.03 | 31.65%  |
| European Union         | \$11,797,354,557.27 | 27.94%  |
| United Arab Emirates   | \$5,441,405,604.25  | 12.89%  |
| Israel                 | \$3,409,704,929.94  | 8.07%   |
| Botswana               | \$2,255,516,131.88  | 5.34%   |
| Other                  | \$5,961,550,185.83  | 14.12%  |
| Total                  | \$42,230,504,640.20 | 100.00% |