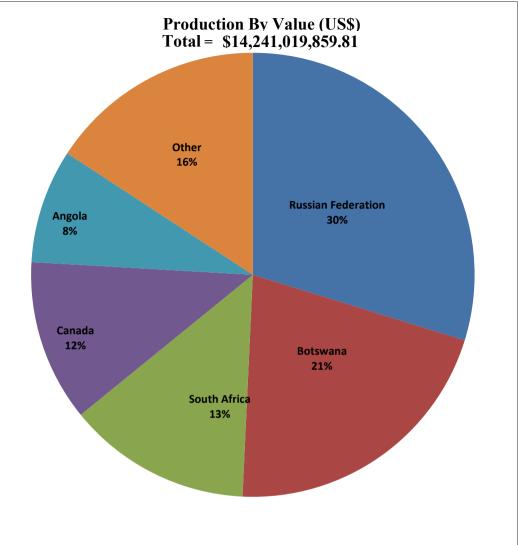

| Production in Value US \$ |                     |         |
|---------------------------|---------------------|---------|
| Country Name              | Value, US\$         | Percent |
| Russian Federation        | \$4,239,585,340.00  | 29.77%  |
| Botswana                  | \$2,986,469,130.00  | 20.97%  |
| South Africa              | \$1,908,427,446.22  | 13.40%  |
| Canada                    | \$1,675,936,000.07  | 11.77%  |
| Angola                    | \$1,182,128,882.07  | 8.30%   |
| Other                     | \$2,248,473,061.45  | 15.79%  |
| Total                     | \$14,241,019,859.81 | 100.00% |