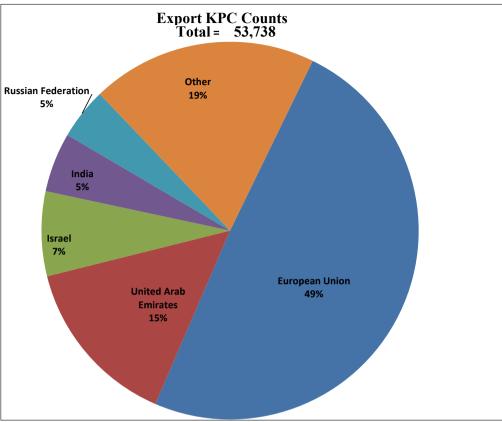

| KPC Counts Exports   |            |         |
|----------------------|------------|---------|
| Country Name         | KPC Counts | Percent |
| European Union       | 26,473     | 49.26%  |
| United Arab Emirates | 7,857      | 14.62%  |
| Israel               | 3,894      | 7.25%   |
| India                | 2,738      | 5.10%   |
| Russian Federation   | 2,372      | 4.41%   |
| Other                | 10,404     | 19.36%  |
| Total                | 53,738     | 100.00% |