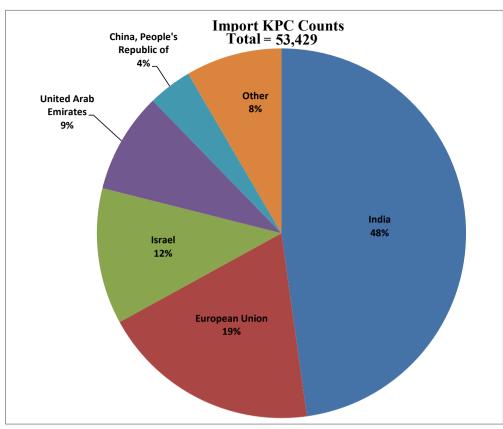

| KPC Counts Imports          |            |         |
|-----------------------------|------------|---------|
| Country Name                | KPC Counts | Percent |
| India                       | 25,536     | 47.79%  |
| European Union              | 10,269     | 19.22%  |
| Israel                      | 6,364      | 11.91%  |
| United Arab Emirates        | 4,703      | 8.80%   |
| China, People's Republic of | 2,055      | 3.85%   |
| Other                       | 4,502      | 8.43%   |
| Total                       | 53,429     | 100.00% |