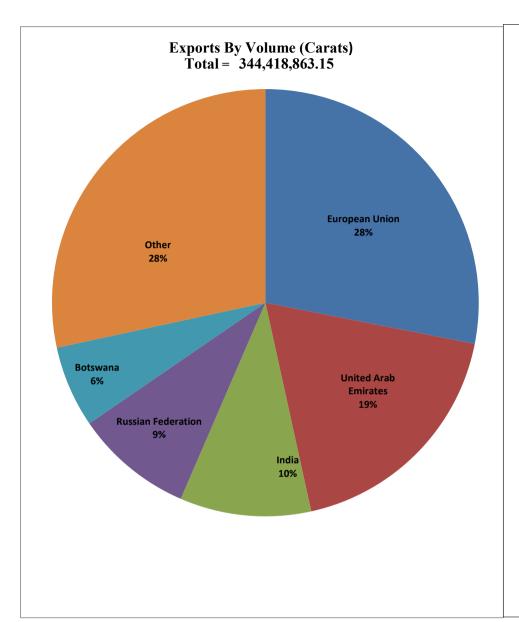

| Exports in Carats    |                |         |
|----------------------|----------------|---------|
| Country Name         | Volume, cts    | Percent |
| European Union       | 96,755,232.93  | 28.09%  |
| United Arab Emirates | 63,574,292.45  | 18.46%  |
| India                | 34,255,557.57  | 9.95%   |
| Russian Federation   | 30,802,602.83  | 8.94%   |
| Botswana             | 21,272,564.50  | 6.18%   |
| Other                | 97,758,612.87  | 28.38%  |
| Total                | 344,418,863.15 | 100.00% |