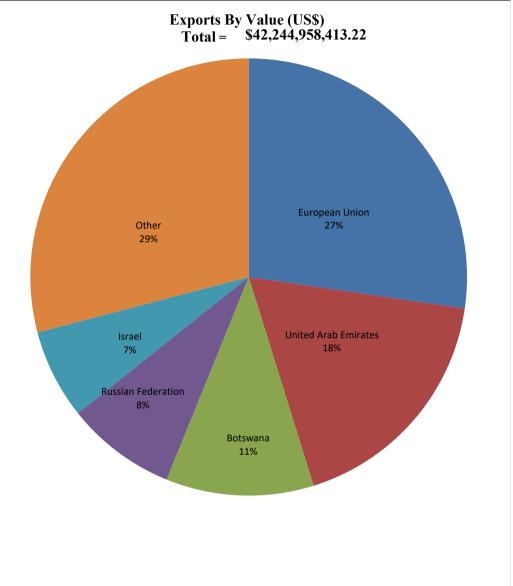

| Exports in Value, US \$ |                     |         |
|-------------------------|---------------------|---------|
| Country Name            | Value, US\$         | Percent |
| European Union          | \$11,534,524,861.55 | 27.30%  |
| United Arab Emirates    | \$7,555,247,736.37  | 17.88%  |
| Botswana                | \$4,626,778,781.81  | 10.95%  |
| Russian Federation      | \$3,442,303,440.67  | 8.15%   |
| Israel                  | \$2,799,259,707.90  | 6.63%   |
| Other                   | \$12,286,843,884.92 | 29.08%  |
| European Union          | \$42,244,958,413.22 | 100.00% |