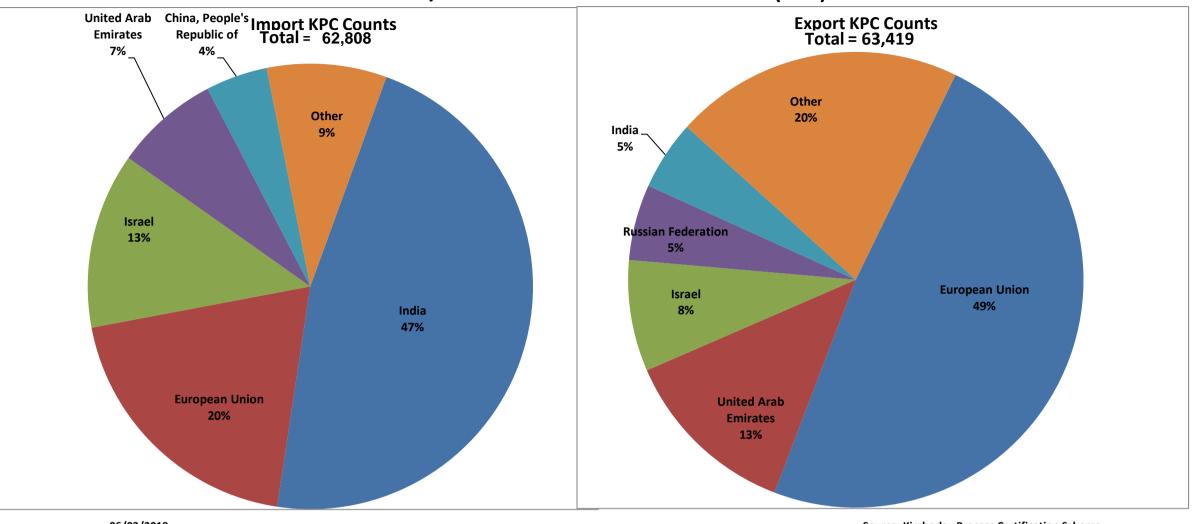

# 2014 IMPORT/EXPORT KIMBERLEY CERTIFICATE (KPC) COUNTS

06/03/2019

| KPC Counts Imports          |            |         |
|-----------------------------|------------|---------|
| Country Name                | KPC Counts | Percent |
| India                       | 29,412     | 46.83%  |
| European Union              | 12,339     | 19.65%  |
| Israel                      | 8,011      | 12.75%  |
| United Arab Emirates        | 4,757      | 7.57%   |
| China, People's Republic of | 2,821      | 4.49%   |
| Other                       | 5,468      | 8.71%   |
| Total                       | 62,808     | 100.00% |

| KPC Counts Exports   |            |         |
|----------------------|------------|---------|
| Country Name         | KPC Counts | Percent |
| European Union       | 30,819     | 48.60%  |
| United Arab Emirates | 8,035      | 12.67%  |
| Israel               | 5,008      | 7.90%   |
| Russian Federation   | 3,413      | 5.38%   |
| India                | 3,129      | 4.93%   |
| Other                | 13,015     | 20.52%  |
| Total                | 63,419     | 100.00% |