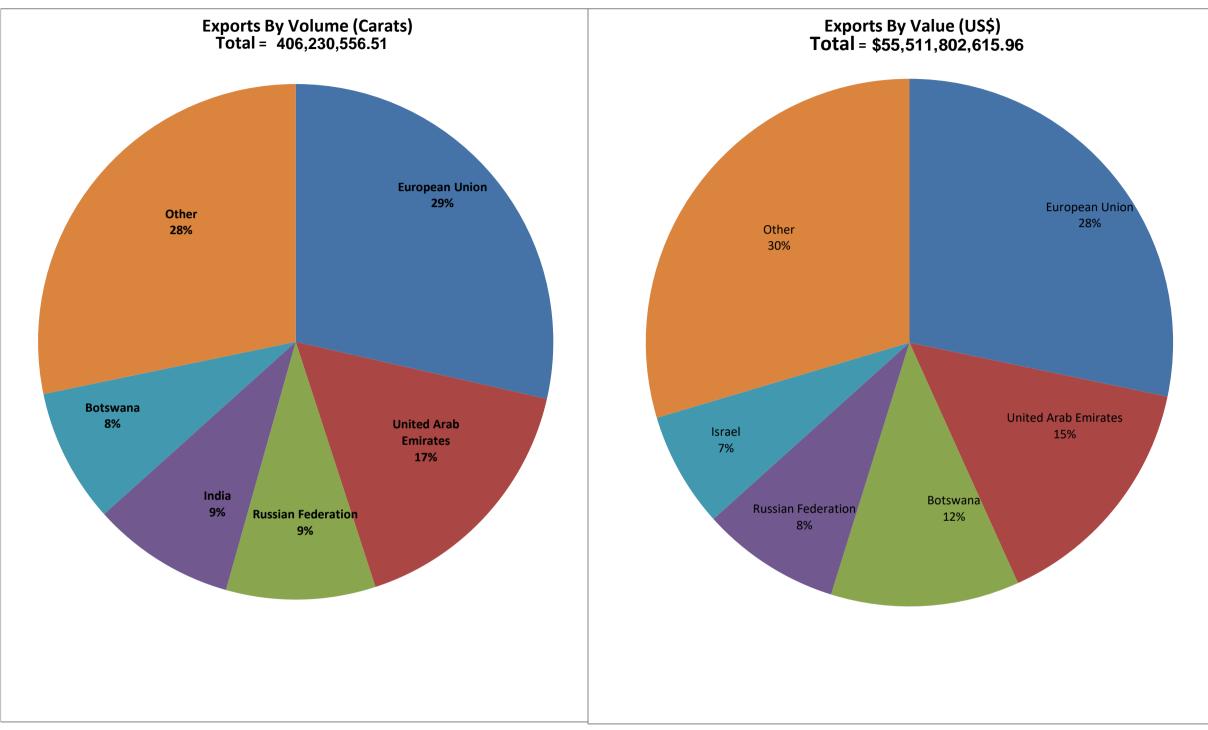

## **2014 EXPORTS**

06/03/2019

| Exports in Carats    |                |         |
|----------------------|----------------|---------|
| Country Name         | Volume, cts    | Percent |
| European Union       | 116,017,784.75 | 28.56%  |
| United Arab Emirates | 66,739,760.20  | 16.43%  |
| Russian Federation   | 38,100,031.02  | 9.38%   |
| India                | 36,483,891.06  | 8.98%   |
| Botswana             | 34,130,978.92  | 8.40%   |
| Other                | 114,758,110.56 | 28.25%  |
| Total                | 406,230,556.51 | 100.00% |

| Exports in Value US \$ |                     |         |
|------------------------|---------------------|---------|
| Country Name           | Value US \$         | Percent |
| European Union         | \$15,701,889,450.18 | 28.29%  |
| United Arab Emirates   | \$8,304,728,338.63  | 14.96%  |
| Botswana               | \$6,419,955,006.49  | 11.57%  |
| Russian Federation     | \$4,736,821,063.32  | 8.53%   |
| Israel                 | \$3,916,298,322.63  | 7.05%   |
| Other                  | \$16,432,110,434.71 | 29.60%  |
| Total                  | \$55,511,802,615.96 | 100.00% |