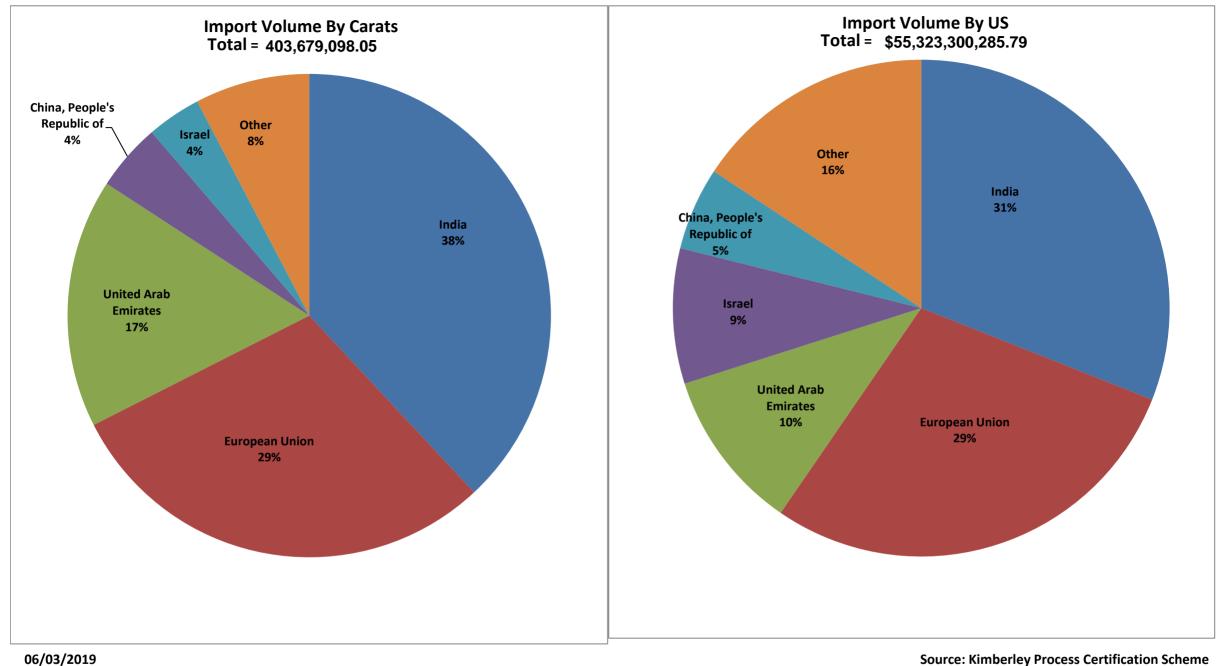

### 2014 IMPORTS

| Imports in Carats           |                |         |
|-----------------------------|----------------|---------|
| Country Name                | Volume, cts    | Percent |
| India                       | 153,616,414.10 | 38.05%  |
| European Union              | 118,975,484.41 | 29.47%  |
| United Arab Emirates        | 67,260,725.22  | 16.66%  |
| China, People's Republic of | 18,218,702.62  | 4.51%   |
| Israel                      | 14,624,882.17  | 3.62%   |
| Other                       | 30,982,889.53  | 7.68%   |
| Total                       | 403,679,098.05 | 100.00% |

| Imports in Value US \$      |                     |         |
|-----------------------------|---------------------|---------|
| Country Name                | Value US \$         | Percent |
| India                       | \$17,154,562,026.38 | 31.01%  |
| European Union              | \$15,804,352,936.35 | 28.57%  |
| United Arab Emirates        | \$5,811,230,189.12  | 10.50%  |
| Israel                      | \$4,871,742,197.90  | 8.81%   |
| China, People's Republic of | \$2,984,157,329.95  | 5.39%   |
| Other                       | \$8,697,255,606.09  | 15.72%  |
| Total                       | \$55,323,300,285.79 | 100.00% |