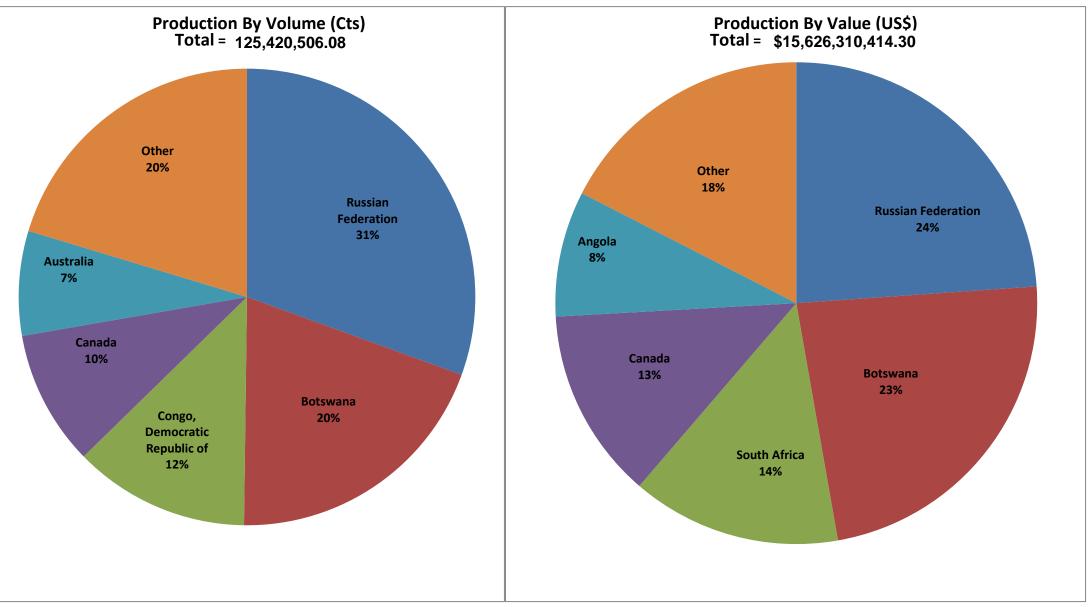

#### **2014 PRODUCTION**

06/03/2019

#### Annual Global Summary: 2014

| Production in Carats          |                |         |
|-------------------------------|----------------|---------|
| Country Name                  | Volume, cts    | Percent |
| Russian Federation            | 38,303,500.00  | 30.54%  |
| Botswana                      | 24,668,090.77  | 19.67%  |
| Congo, Democratic Republic of | 15,652,014.63  | 12.48%  |
| Canada                        | 12,011,619.00  | 9.58%   |
| Australia                     | 9,288,231.89   | 7.41%   |
| Other                         | 25,497,049.79  | 20.33%  |
| Total                         | 125,420,506.08 | 100.00% |

06/03/2019

| Production in Value US \$ |                     |         |
|---------------------------|---------------------|---------|
| Country Name              | Value US \$         | Percent |
| Russian Federation        | \$3,733,262,920.00  | 23.89%  |
| Botswana                  | \$3,646,952,179.00  | 23.34%  |
| South Africa              | \$2,196,919,273.95  | 14.06%  |
| Canada                    | \$2,003,267,161.44  | 12.82%  |
| Angola                    | \$1,317,456,071.65  | 8.43%   |
| Other                     | \$2,728,452,808.26  | 17.46%  |
| Total                     | \$15,626,310,414.30 | 100.00% |