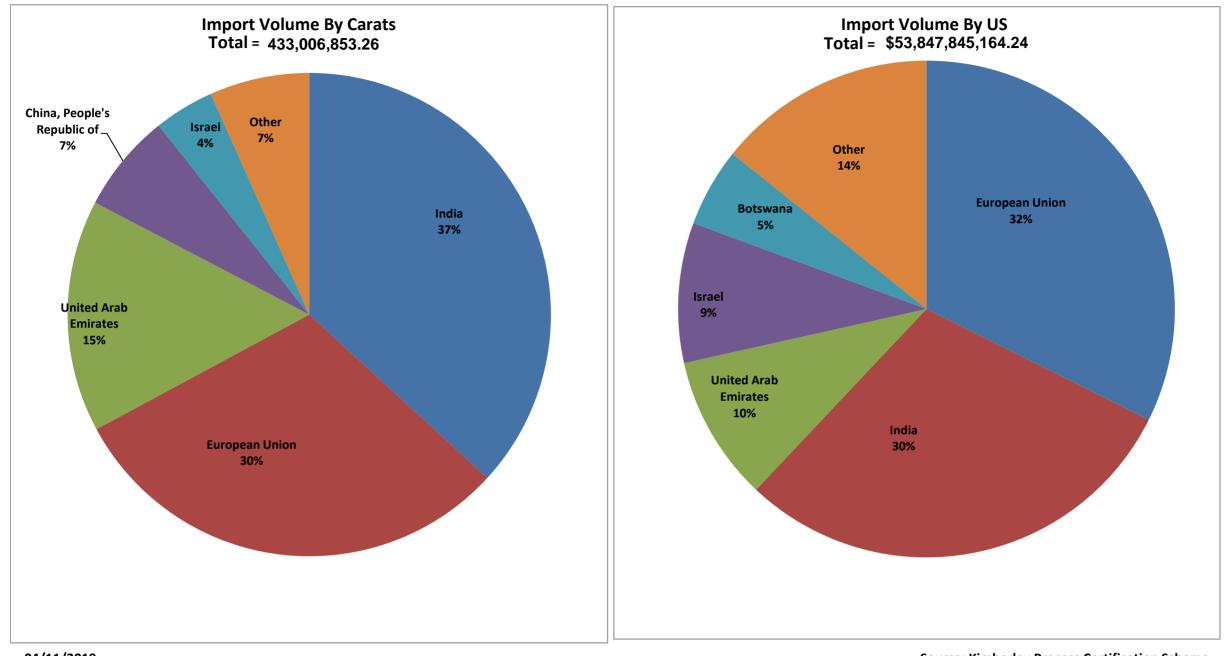

### 2013 IMPORTS

04/11/2019

| Imports in Carats           |                |         |
|-----------------------------|----------------|---------|
| Country Name                | Volume, cts    | Percent |
| India                       | 159,429,128.60 | 36.82%  |
| European Union              | 131,271,912.95 | 30.32%  |
| United Arab Emirates        | 67,281,383.81  | 15.54%  |
| China, People's Republic of | 28,663,875.61  | 6.62%   |
| Israel                      | 17,447,588.55  | 4.03%   |
| Other                       | 28,912,963.74  | 6.68%   |
| Total                       | 433,006,853.26 | 100.00% |

| Imports in Value US \$ |                     |         |
|------------------------|---------------------|---------|
| Country Name           | Value US \$         | Percent |
| European Union         | \$17,426,216,348.04 | 32.36%  |
| India                  | \$15,975,707,279.58 | 29.67%  |
| United Arab Emirates   | \$5,099,249,714.75  | 9.47%   |
| Israel                 | \$4,908,487,511.71  | 9.12%   |
| Botswana               | \$2,758,642,548.56  | 5.12%   |
| Other                  | \$7,679,541,761.60  | 14.26%  |
| Total                  | \$53,847,845,164.24 | 100.00% |