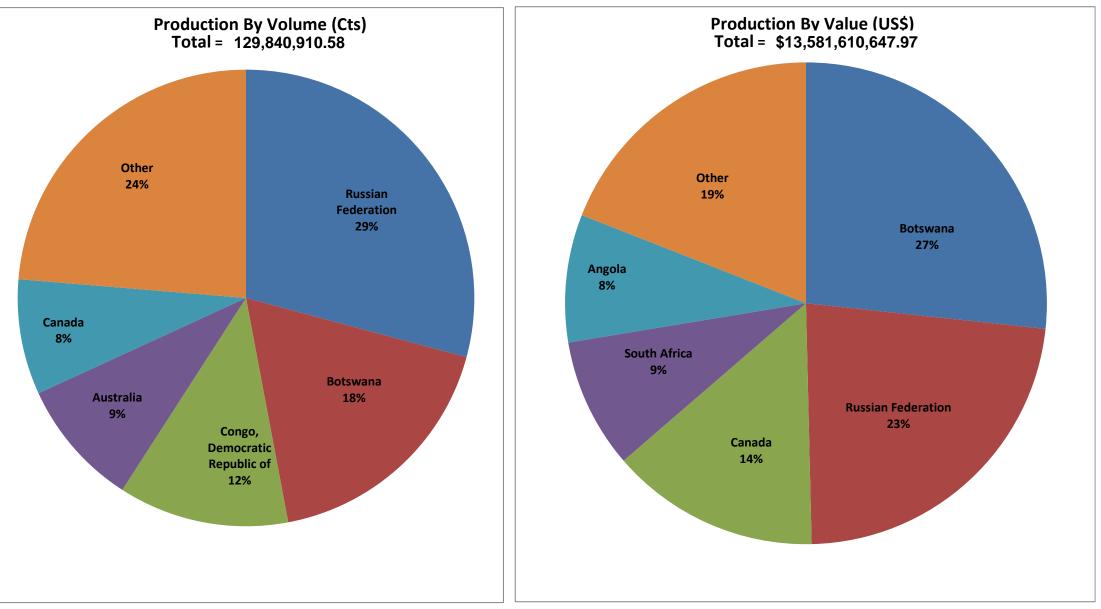

#### **2013 PRODUCTION**

04/11/2019

#### Annual Global Summary: 2013

| Production in Carats          |                |         |
|-------------------------------|----------------|---------|
| Country Name                  | Volume, cts    | Percent |
| Russian Federation            | 37,884,140.00  | 29.18%  |
| Botswana                      | 23,187,580.00  | 17.86%  |
| Congo, Democratic Republic of | 15,681,984.89  | 12.08%  |
| Australia                     | 11,728,657.41  | 9.03%   |
| Canada                        | 10,599,659.00  | 8.16%   |
| Other                         | 30,758,889.28  | 23.69%  |
| Total                         | 129,840,910.58 | 100.00% |

04/11/2019

| Production in Value US \$ |                     |         |
|---------------------------|---------------------|---------|
| Country Name              | Value US \$         | Percent |
| Botswana                  | \$3,625,538,396.00  | 26.69%  |
| Russian Federation        | \$3,114,395,550.00  | 22.93%  |
| Canada                    | \$1,907,165,516.77  | 14.04%  |
| South Africa              | \$1,185,170,617.15  | 8.73%   |
| Angola                    | \$1,163,864,176.81  | 8.57%   |
| Other                     | \$2,585,476,391.24  | 19.04%  |
| Total                     | \$13,581,610,647.97 | 100.00% |