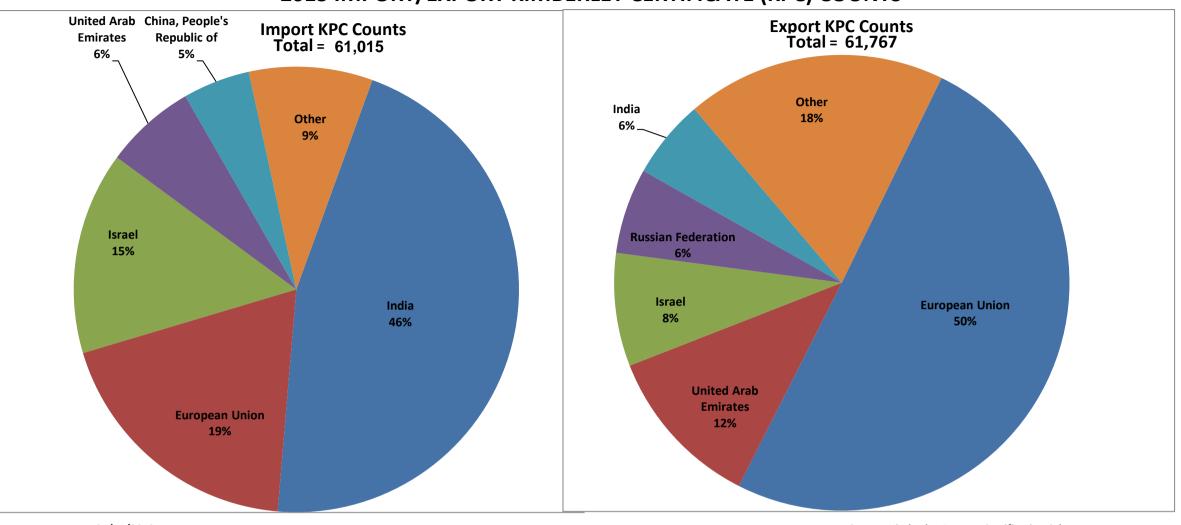

# 2013 IMPORT/EXPORT KIMBERLEY CERTIFICATE (KPC) COUNTS

04/11/2019

| KPC Counts Imports          |            |         |
|-----------------------------|------------|---------|
| Country Name                | KPC Counts | Percent |
| India                       | 27,933     | 45.78%  |
| European Union              | 11,625     | 19.05%  |
| Israel                      | 8,970      | 14.70%  |
| United Arab Emirates        | 4,031      | 6.61%   |
| China, People's Republic of | 2,971      | 4.87%   |
| Other                       | 5,485      | 8.99%   |
| Total                       | 61,015     | 100.00% |

| KPC Counts Exports   |            |         |
|----------------------|------------|---------|
| Country Name         | KPC Counts | Percent |
| European Union       | 31,036     | 50.25%  |
| United Arab Emirates | 7,166      | 11.60%  |
| Israel               | 4,959      | 8.03%   |
| Russian Federation   | 3,749      | 6.07%   |
| India                | 3,476      | 5.63%   |
| Other                | 11,381     | 18.43%  |
| Total                | 61,767     | 100.00% |