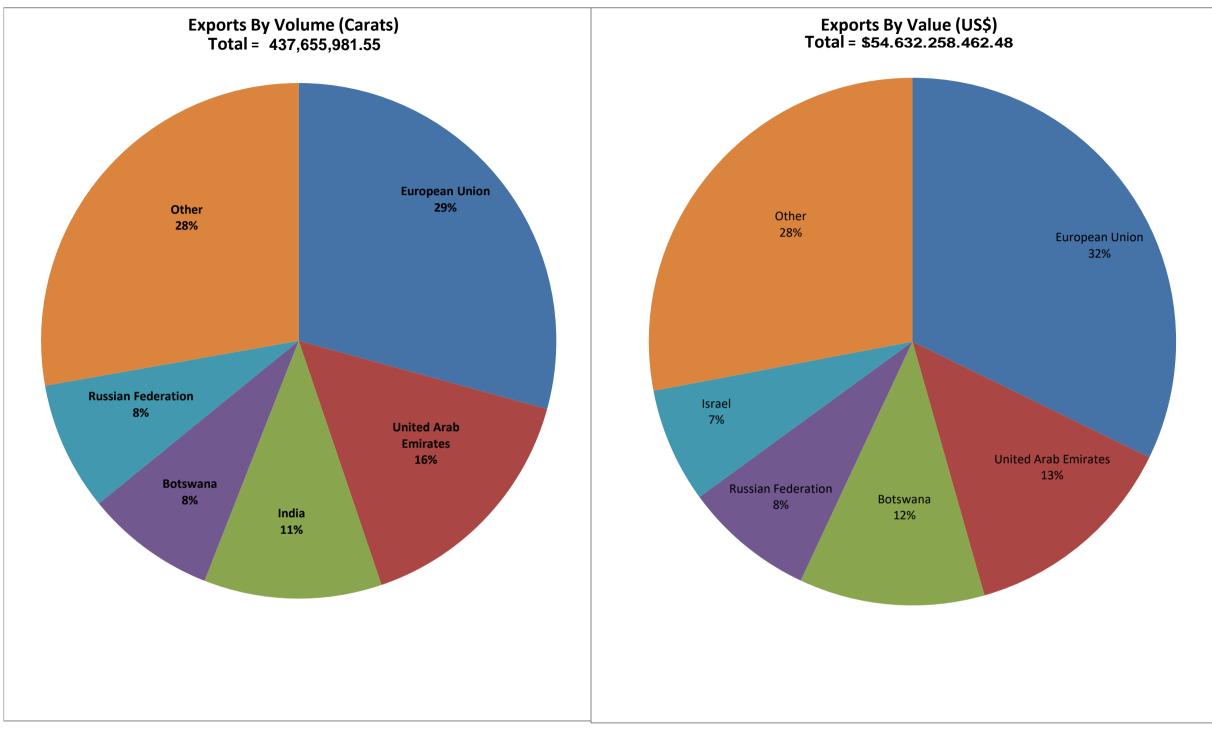

## **2013 EXPORTS**

04/11/2019

| Exports in Carats    |                |         |
|----------------------|----------------|---------|
| Country Name         | Volume, cts    | Percent |
| European Union       | 128,085,667.73 | 29.27%  |
| United Arab Emirates | 67,936,157.79  | 15.52%  |
| India                | 48,891,563.34  | 11.17%  |
| Botswana             | 35,755,039.94  | 8.17%   |
| Russian Federation   | 35,363,157.64  | 8.08%   |
| Other                | 121,624,395.11 | 27.79%  |
| Total                | 437,655,981.55 | 100.00% |

| Exports in Value US \$ |                     |         |
|------------------------|---------------------|---------|
| Country Name           | Value US \$         | Percent |
| European Union         | \$17,610,295,651.80 | 32.23%  |
| United Arab Emirates   | \$7,299,836,776.73  | 13.36%  |
| Botswana               | \$6,214,576,997.11  | 11.38%  |
| Russian Federation     | \$4,372,036,361.28  | 8.00%   |
| Israel                 | \$3,843,651,273.64  | 7.04%   |
| Other                  | \$15,291,861,401.92 | 27.99%  |
| Total                  | \$54,632,258,462.48 | 100.00% |