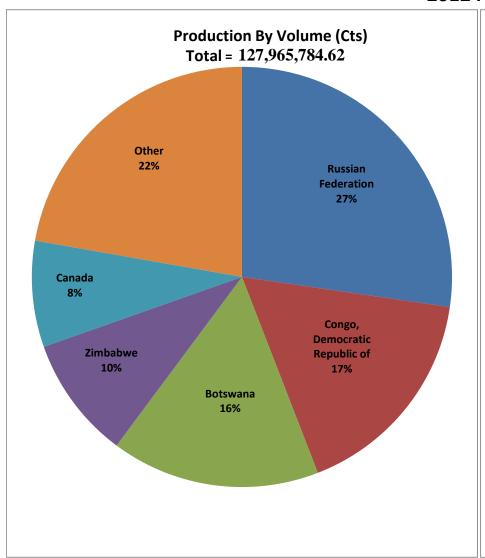

## **2012 PRODUCTION**

08/04/2020 Source: Kimberley Process Certification Scheme

#### Annual Global Summary: 2012

| Production in Carats          |                |         |
|-------------------------------|----------------|---------|
| Country Name                  | Volume, cts    | Percent |
| Russian Federation            | 34,927,650.00  | 27.29%  |
| Congo, Democratic Republic of | 21,524,266.19  | 16.82%  |
| Botswana                      | 20,554,928.45  | 16.06%  |
| Zimbabwe                      | 12,060,162.70  | 9.42%   |
| Canada                        | 10,450,618.00  | 8.17%   |
| Other                         | 28,448,159.28  | 22.23%  |
| Total                         | 127,965,784.62 | 100.00% |