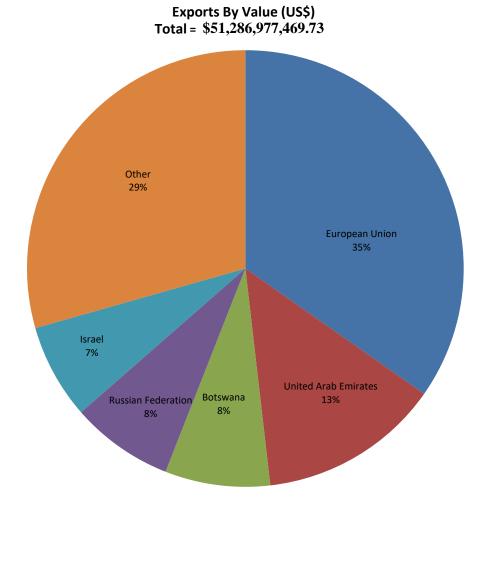

| Exports in Value, US \$ |                     |         |
|-------------------------|---------------------|---------|
| Country Name            | Value, US\$         | Percent |
| European Union          | \$17,813,702,085.36 | 34.73%  |
| United Arab Emirates    | \$6,893,588,947.78  | 13.44%  |
| Botswana                | \$3,992,625,767.30  | 7.78%   |
| Russian Federation      | \$3,897,743,613.61  | 7.60%   |
| Israel                  | \$3,610,105,573.02  | 7.04%   |
| Other                   | \$15,079,211,482.66 | 29.40%  |
| Total                   | \$51,286,977,469.73 | 100.00% |