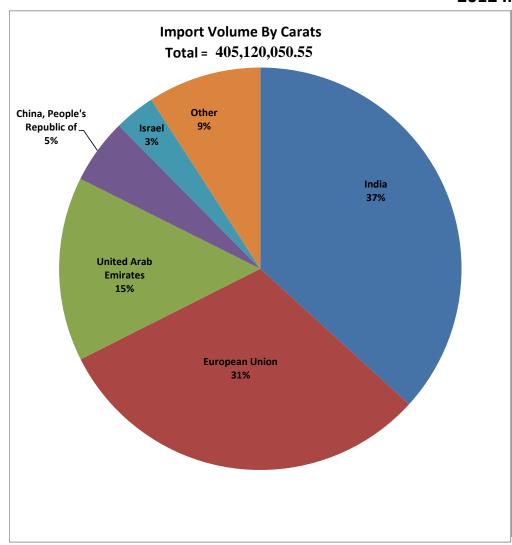

### **2012 IMPORTS**

08/04/2012 Source: Kimberley Process Certification Scheme

| Imports in Carats           |                |         |
|-----------------------------|----------------|---------|
| Country Name                | Volume, cts    | Percent |
| India                       | 148,896,745.26 | 36.75%  |
| European Union              | 124,820,892.52 | 30.81%  |
| United Arab Emirates        | 60,014,885.16  | 14.81%  |
| China, People's Republic of | 21,141,886.17  | 5.22%   |
| Israel                      | 13,275,269.95  | 3.28%   |
| Other                       | 36,970,371.49  | 9.13%   |
| Total                       | 405,120,050.55 | 100.00% |