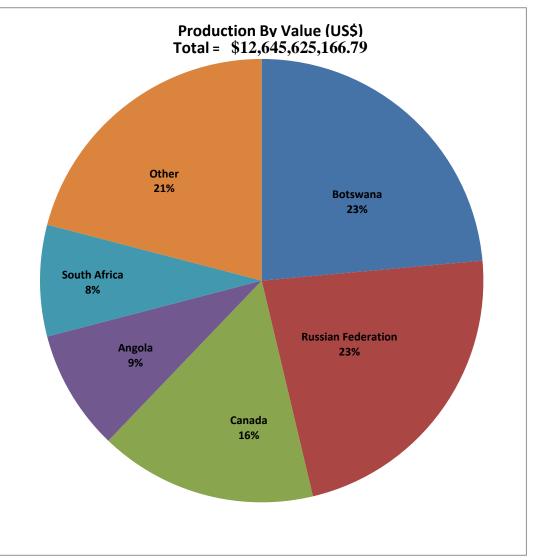

## **2012 PRODUCTION**

08/04/2020 Source: Kimberley Process Certification Scheme

| Production in Value US \$ |                     |         |
|---------------------------|---------------------|---------|
| Country Name              | Value, US\$         | Percent |
| Botswana                  | \$2,979,400,296.54  | 23.56%  |
| Russian Federation        | \$2,873,728,990.00  | 22.73%  |
| Canada                    | \$2,007,217,350.63  | 15.87%  |
| Angola                    | \$1,110,222,942.13  | 8.78%   |
| South Africa              | \$1,027,131,959.94  | 8.12%   |
| Other                     | \$2,647,923,627.55  | 20.94%  |
| Total                     | \$12,645,625,166.79 | 100.00% |