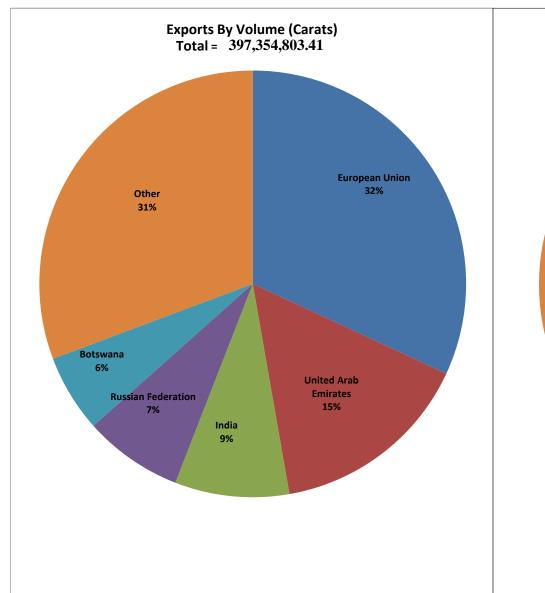

| Exports in Carats    |                |         |
|----------------------|----------------|---------|
| Country Name         | Volume, cts    | Percent |
| European Union       | 126,822,181.43 | 31.92%  |
| United Arab Emirates | 60,911,858.14  | 15.33%  |
| India                | 34,439,402.15  | 8.67%   |
| Russian Federation   | 29,805,240.93  | 7.50%   |
| Botswana             | 23,349,181.22  | 5.88%   |
| Other                | 122,026,939.54 | 30.71%  |
| Total                | 397,354,803.41 | 100.00% |