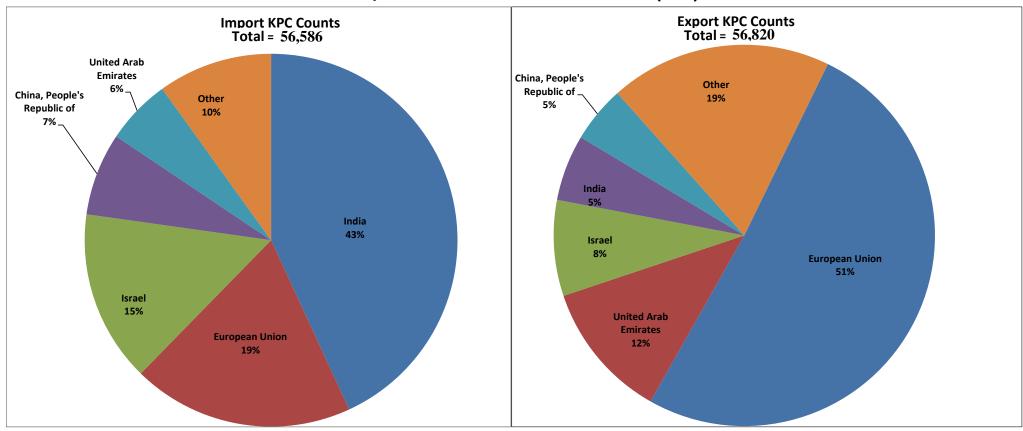

| KPC Counts Imports          |            |         |
|-----------------------------|------------|---------|
| Country Name                | KPC Counts | Percent |
| India                       | 24,400     | 43.12%  |
| European Union              | 10,864     | 19.20%  |
| Israel                      | 8,433      | 14.90%  |
| China, People's Republic of | 4,059      | 7.17%   |
| United Arab Emirates        | 3,211      | 5.67%   |
| Other                       | 5,619      | 9.93%   |
| Total                       | 56,586     | 100.00% |

| KPC Counts Exports          |            |         |
|-----------------------------|------------|---------|
| Country Name                | KPC Counts | Percent |
| European Union              | 28,960     | 50.97%  |
| United Arab Emirates        | 6,632      | 11.67%  |
| Israel                      | 4,619      | 8.13%   |
| India                       | 3,188      | 5.61%   |
| China, People's Republic of | 2,729      | 4.80%   |
| Other                       | 10,692     | 18.82%  |
| Total                       | 56,820     | 100.00% |