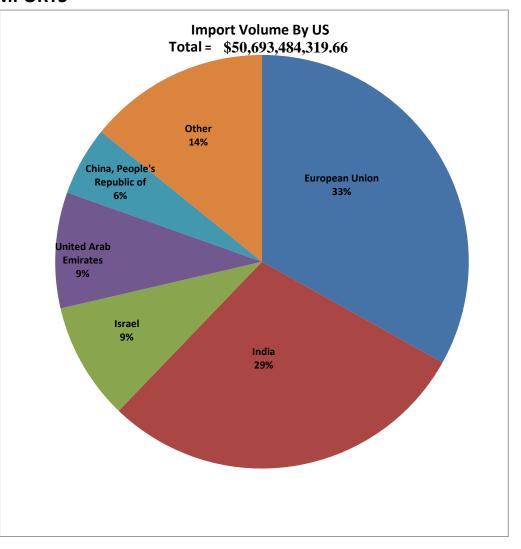

### **2012 IMPORTS**

08/04/2012 Source: Kimberley Process Certification Scheme

| Imports in Value US \$      |                     |         |
|-----------------------------|---------------------|---------|
| Country Name                | Value, US\$         | Percent |
| European Union              | \$16,784,721,818.01 | 33.11%  |
| India                       | \$14,737,022,076.16 | 29.07%  |
| Israel                      | \$4,658,631,973.90  | 9.19%   |
| United Arab Emirates        | \$4,594,301,700.85  | 9.06%   |
| China, People's Republic of | \$2,730,268,112.17  | 5.39%   |
| Other                       | \$7,188,538,638.57  | 14.18%  |
| Total                       | \$50,693,484,319.66 | 100.00% |