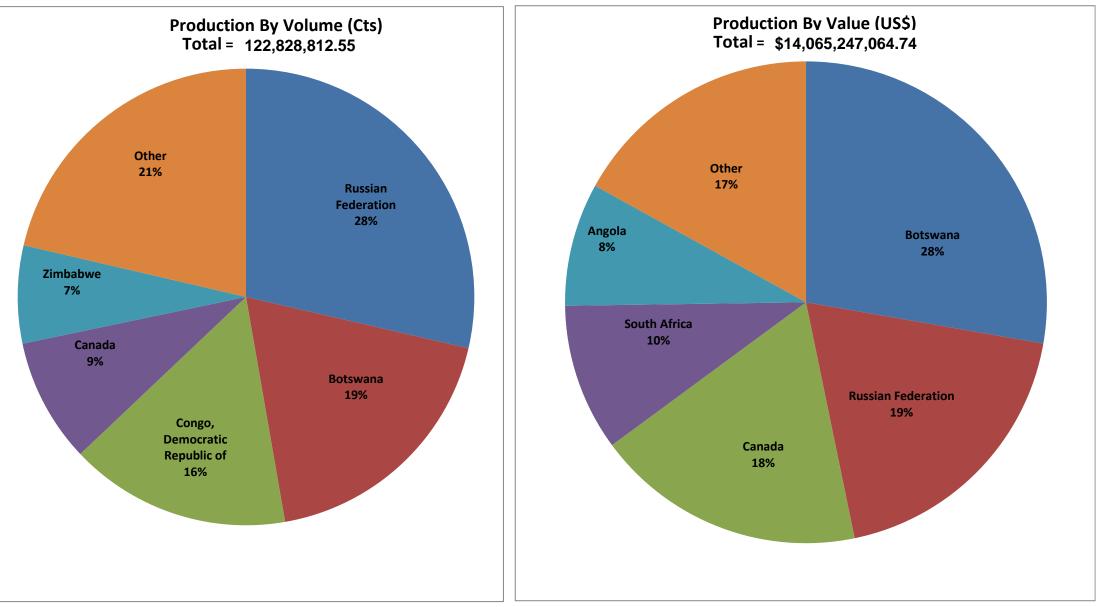

#### **2011 PRODUCTION**

09/16/2019

#### Annual Global Summary: 2011

| Production in Carats          |                |         |
|-------------------------------|----------------|---------|
| Country Name                  | Volume, cts    | Percent |
| Russian Federation            | 35,139,800.00  | 28.61%  |
| Botswana                      | 22,904,553.99  | 18.65%  |
| Congo, Democratic Republic of | 19,249,057.46  | 15.67%  |
| Canada                        | 10,795,259.00  | 8.79%   |
| Zimbabwe                      | 8,502,648.07   | 6.92%   |
| Other                         | 26,237,494.03  | 21.36%  |
| Total                         | 122,828,812.55 | 100.00% |

09/16/2019

| Production in Value US \$ |                     |         |
|---------------------------|---------------------|---------|
| Country Name              | Value US \$         | Percent |
| Botswana                  | \$3,902,115,904.53  | 27.74%  |
| Russian Federation        | \$2,674,713,800.00  | 19.02%  |
| Canada                    | \$2,550,875,198.62  | 18.14%  |
| South Africa              | \$1,388,679,076.51  | 9.87%   |
| Angola                    | \$1,162,625,477.64  | 8.27%   |
| Other                     | \$2,386,237,607.44  | 16.97%  |
| Total                     | \$14,065,247,064.74 | 100.00% |