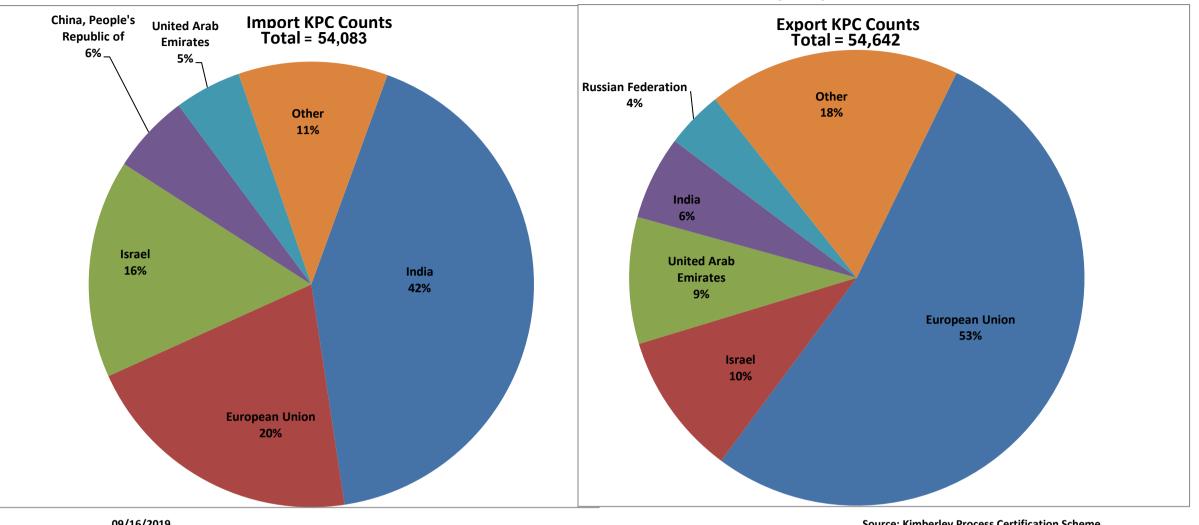

# 2011 IMPORT/EXPORT KIMBERLEY CERTIFICATE (KPC) COUNTS

09/16/2019

| KPC Counts Imports          |            |         |  |
|-----------------------------|------------|---------|--|
| Country Name                | KPC Counts | Percent |  |
| India                       | 22,745     | 42.06%  |  |
| European Union              | 11,161     | 20.64%  |  |
| Israel                      | 8,568      | 15.84%  |  |
| China, People's Republic of | 3,110      | 5.75%   |  |
| United Arab Emirates        | 2,628      | 4.86%   |  |
| Other                       | 5,871      | 10.86%  |  |
| Total                       | 54,083     | 100.00% |  |

| KPC Counts Exports   |            |         |
|----------------------|------------|---------|
| Country Name         | KPC Counts | Percent |
| European Union       | 28,923     | 52.93%  |
| Israel               | 5,549      | 10.16%  |
| United Arab Emirates | 4,912      | 8.99%   |
| India                | 3,251      | 5.95%   |
| Russian Federation   | 2,221      | 4.06%   |
| Other                | 9,786      | 17.91%  |
| Total                | 54,642     | 100.00% |