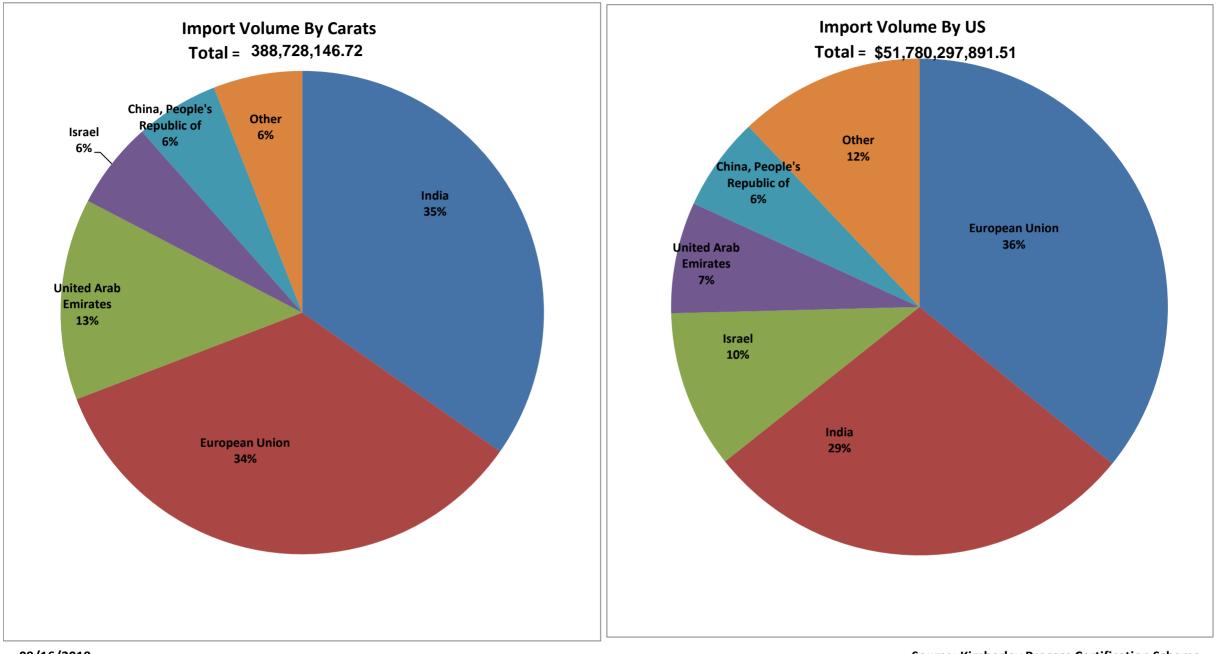

### **2011 IMPORTS**

09/16/2019

| Imports in Carats           |                |         |
|-----------------------------|----------------|---------|
| Country Name                | Volume, cts    | Percent |
| India                       | 135,066,983.49 | 34.75%  |
| European Union              | 133,794,882.32 | 34.42%  |
| United Arab Emirates        | 52,410,399.51  | 13.48%  |
| Israel                      | 22,612,572.08  | 5.82%   |
| China, People's Republic of | 21,701,409.13  | 5.58%   |
| Other                       | 23,141,900.19  | 5.95%   |
| Total                       | 388,728,146.72 | 100.00% |

| Imports in Value US \$      |                     |         |
|-----------------------------|---------------------|---------|
| Country Name                | Value US \$         | Percent |
| European Union              | \$18,570,016,481.72 | 35.86%  |
| India                       | \$14,731,050,299.02 | 28.45%  |
| Israel                      | \$5,324,884,937.40  | 10.28%  |
| United Arab Emirates        | \$3,751,132,920.91  | 7.24%   |
| China, People's Republic of | \$3,156,796,180.98  | 6.10%   |
| Other                       | \$6,246,417,071.48  | 12.06%  |
| Total                       | \$51,780,297,891.51 | 100.00% |