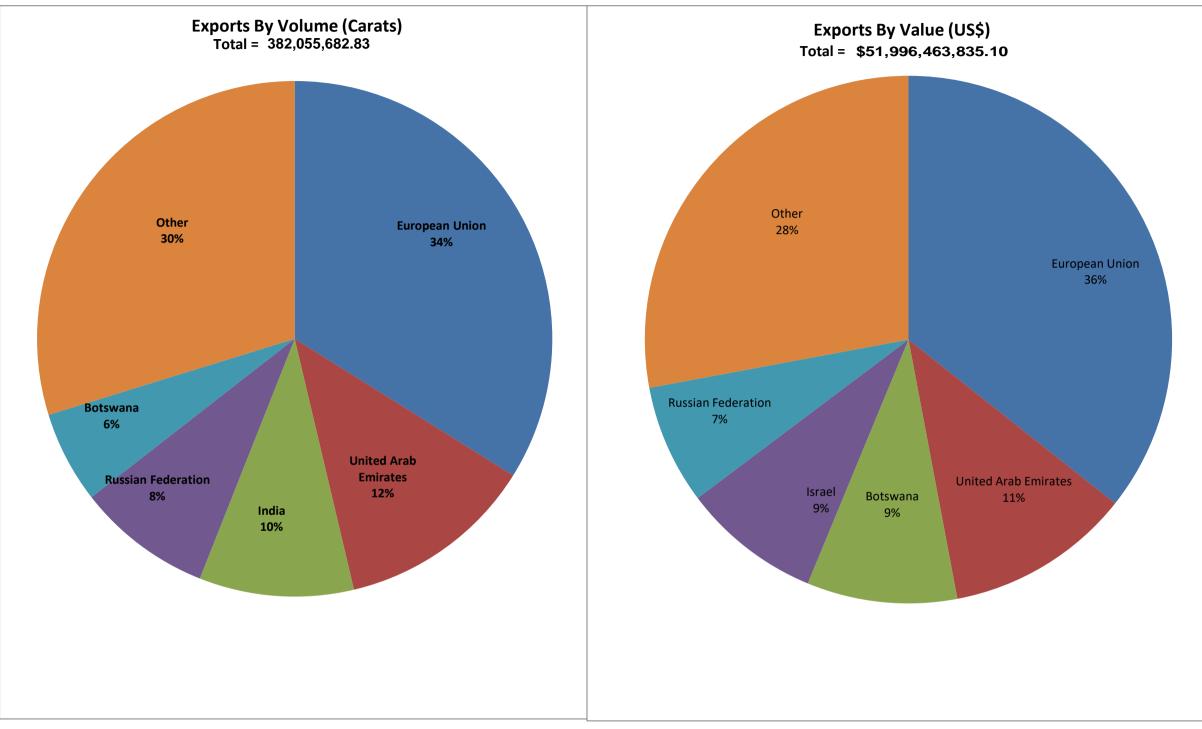

## **2011 EXPORTS**

09/16/2019

| Exports in Carats    |                |         |
|----------------------|----------------|---------|
| Country Name         | Volume, cts    | Percent |
| European Union       | 129,488,440.22 | 33.89%  |
| United Arab Emirates | 47,414,005.37  | 12.41%  |
| India                | 37,070,726.01  | 9.70%   |
| Russian Federation   | 32,346,947.52  | 8.47%   |
| Botswana             | 22,012,672.41  | 5.76%   |
| Other                | 113,722,891.30 | 29.77%  |
| Total                | 382,055,682.83 | 100.00% |

| Exports in Value US \$ |                     |         |
|------------------------|---------------------|---------|
| Country Name           | Value US \$         | Percent |
| European Union         | \$18,542,148,946.01 | 35.66%  |
| United Arab Emirates   | \$5,909,586,784.18  | 11.37%  |
| Botswana               | \$4,792,537,630.93  | 9.22%   |
| Israel                 | \$4,418,942,868.18  | 8.50%   |
| Russian Federation     | \$3,811,238,484.46  | 7.33%   |
| Other                  | \$14,522,009,121.34 | 27.93%  |
| Total                  | \$51,996,463,835.10 | 100.00% |