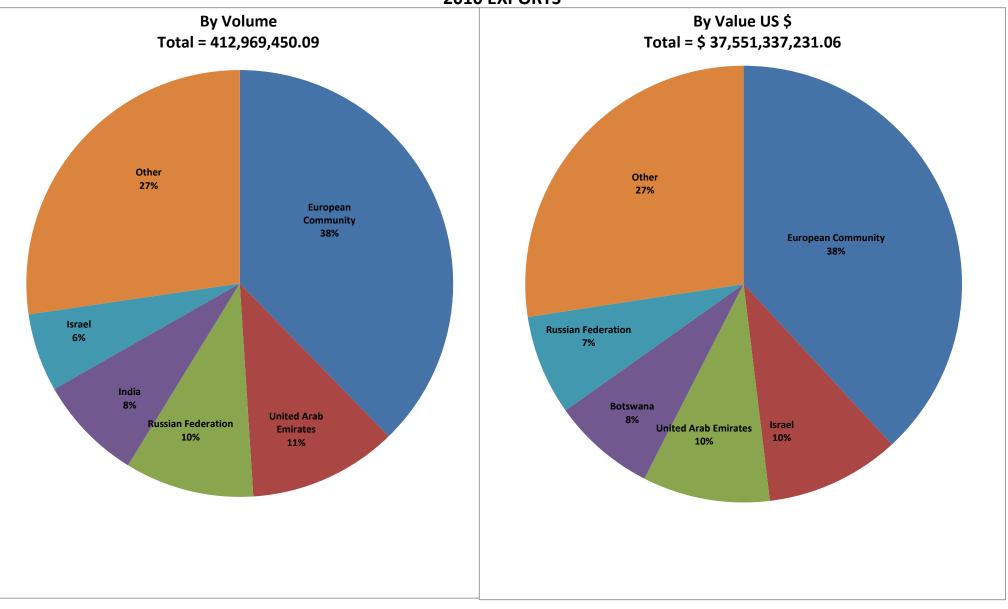

#### **2010 EXPORTS**

11-Apr-13

| Exports in Carats    |                |         |  |
|----------------------|----------------|---------|--|
| Country Name         | Volume, cts    | Percent |  |
| European Community   | 155,701,856.13 | 37.70%  |  |
| United Arab Emirates | 46,604,843.44  | 11.29%  |  |
| Russian Federation   | 40,406,312.58  | 9.78%   |  |
| India                | 32,993,161.45  | 7.99%   |  |
| Israel               | 24,446,644.57  | 5.92%   |  |
| Other                | 112,816,631.92 | 27.32%  |  |
| Total                | 412,969,450.09 | 100.00% |  |

| Exports in Value US \$ |                     |         |
|------------------------|---------------------|---------|
| Country Name           | Value US \$         | Percent |
| European Community     | \$14,314,711,541.51 | 38.12%  |
| Israel                 | \$3,739,304,368.88  | 9.96%   |
| United Arab Emirates   | \$3,542,920,009.21  | 9.43%   |
| Botswana               | \$2,880,494,918.24  | 7.67%   |
| Russian Federation     | \$2,781,093,151.05  | 7.41%   |
| Other                  | \$10,292,813,242.17 | 27.41%  |
| Total                  | \$37,551,337,231.06 | 100.00% |