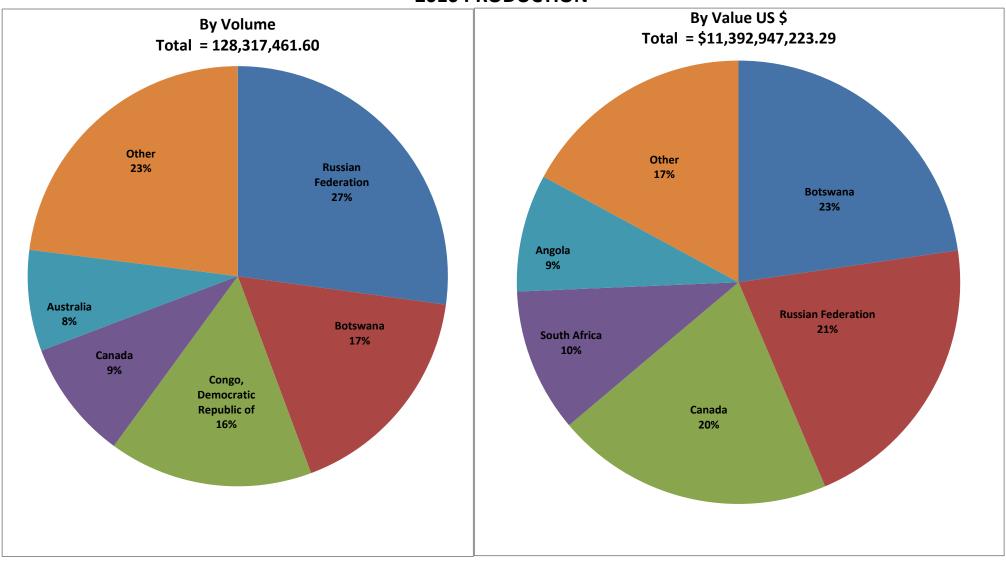

## **2010 PRODUCTION**

11-Apr-13

#### Annual Global Summary: 2010

| Production in Carats          |                |         |
|-------------------------------|----------------|---------|
| Country Name                  | Volume, cts    | Percent |
| Russian Federation            | 34,856,600.00  | 27.16%  |
| Botswana                      | 22,018,000.00  | 17.16%  |
| Congo, Democratic Republic of | 20,166,220.14  | 15.72%  |
| Canada                        | 11,804,095.00  | 9.20%   |
| Australia                     | 9,976,154.50   | 7.77%   |
| Other                         | 29,496,391.96  | 22.99%  |
| Total                         | 128,317,461.60 | 100.00% |

Production in Value US \$ **Country Name** Value US \$ Percent Botswana \$2,586,396,620.00 22.70% Russian Federation \$2,382,290,100.00 20.91% Canada \$2,305,388,014.60 20.24% South Africa \$1,194,279,170.00 10.48% Angola Other \$976,318,204.86 8.57% 17.10% \$1,948,275,113.83 Total \$11,392,947,223.29 100.00%