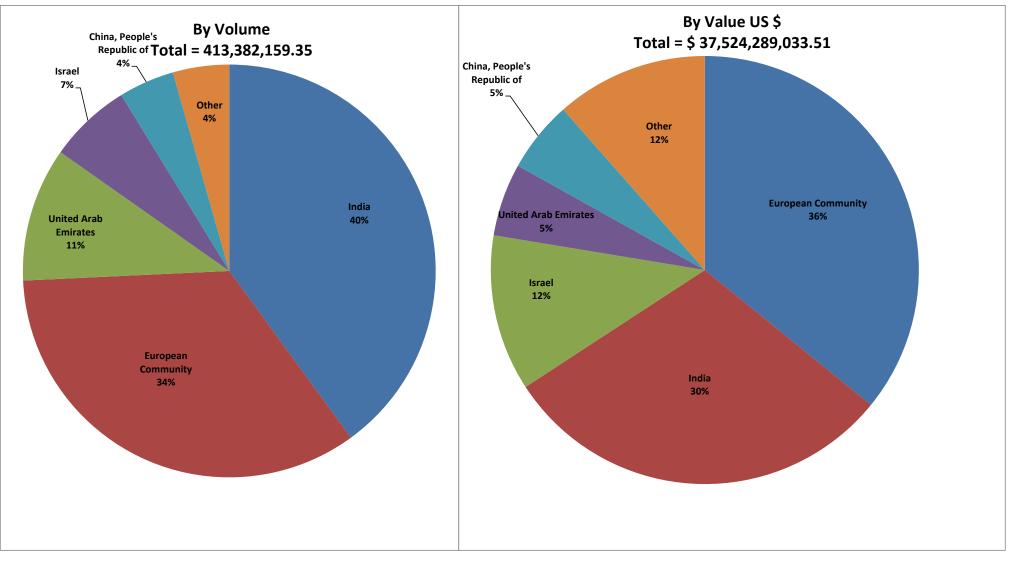

### **2010 IMPORTS**

11-Apr-13

| Imports in Carats           |                |         |  |
|-----------------------------|----------------|---------|--|
| Country Name                | Volume, cts    | Percent |  |
| India                       | 165,219,029.62 | 39.97%  |  |
| European Community          | 141,740,644.42 | 34.29%  |  |
| United Arab Emirates        | 43,416,971.15  | 10.50%  |  |
| Israel                      | 26,746,358.59  | 6.47%   |  |
| China, People's Republic of | 18,026,178.59  | 4.36%   |  |
| Other                       | 18,232,976.98  | 4.41%   |  |
| Total                       | 413,382,159.35 | 100.00% |  |

| Imports in Value US \$      |                     |         |
|-----------------------------|---------------------|---------|
| Country Name                | Value US \$         | Percent |
| European Community          | \$13,454,895,829.44 | 35.86%  |
| India                       | \$11,234,792,996.71 | 29.94%  |
| Israel                      | \$4,429,406,464.03  | 11.80%  |
| United Arab Emirates        | \$2,061,933,054.40  | 5.49%   |
| China, People's Republic of | \$2,023,125,669.21  | 5.39%   |
| Other                       | \$4,320,135,019.72  | 11.51%  |
| Total                       | \$37,524,289,033.51 | 100.00% |