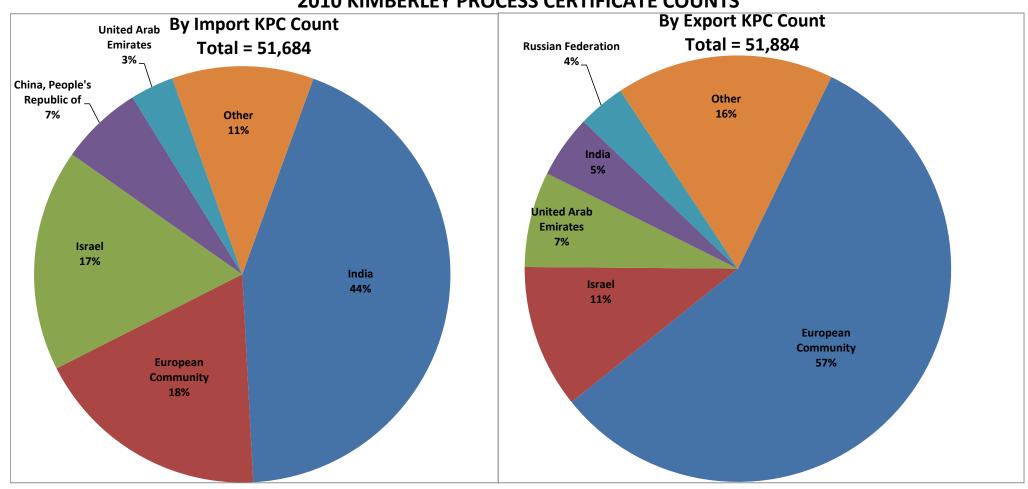

# **2010 KIMBERLEY PROCESS CERTIFICATE COUNTS**

11-Apr-13

| KPC Counts Imports          |            |         |  |
|-----------------------------|------------|---------|--|
| Country Name                | KPC Counts | Percent |  |
| India                       | 22,536     | 43.60%  |  |
| European Community          | 9,500      | 18.38%  |  |
| Israel                      | 8,908      | 17.24%  |  |
| China, People's Republic of | 3,301      | 6.39%   |  |
| United Arab Emirates        | 1,744      | 3.37%   |  |
| Other                       | 5,695      | 11.02%  |  |
| Total                       | 51,684     | 100.00% |  |

| KPC Counts Exports   |            |         |
|----------------------|------------|---------|
| Country Name         | KPC Counts | Percent |
| European Community   | 29,585     | 57.02%  |
| Israel               | 5,646      | 10.88%  |
| United Arab Emirates | 3,754      | 7.24%   |
| India                | 2,466      | 4.75%   |
| Russian Federation   | 1,864      | 3.59%   |
| Other                | 8,569      | 16.52%  |
| Total                | 51,884     | 100.00% |