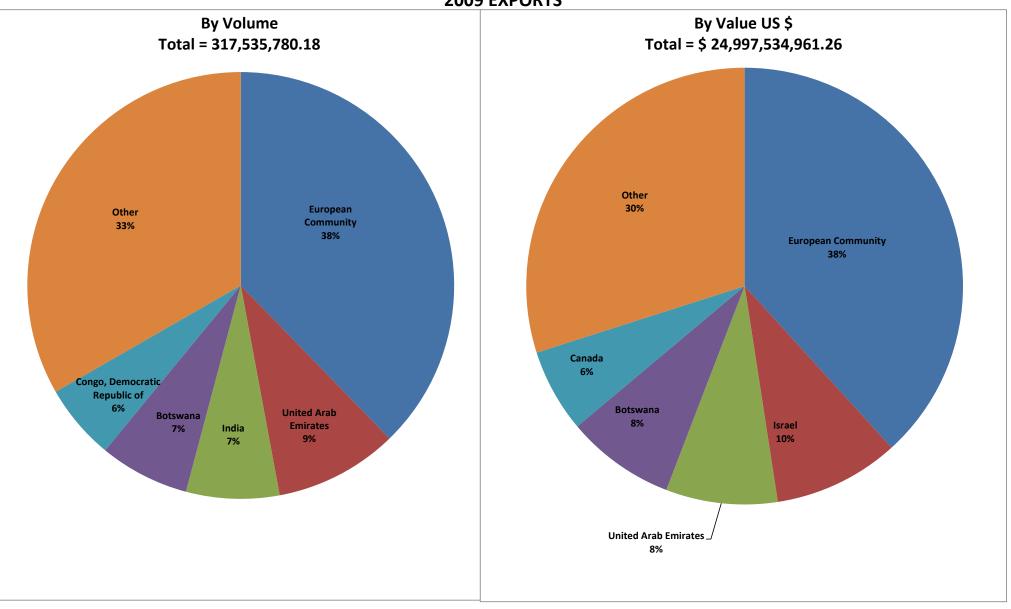

#### 2009 EXPORTS

14-Feb-13

| Exports in Carats             |                |         |  |
|-------------------------------|----------------|---------|--|
| Country Name                  | Volume, cts    | Percent |  |
| European Community            | 119,799,195.72 | 37.73%  |  |
| United Arab Emirates          | 29,684,586.46  | 9.35%   |  |
| India                         | 22,430,500.63  | 7.06%   |  |
| Botswana                      | 21,635,458.34  | 6.81%   |  |
| Congo, Democratic Republic of | 18,253,878.03  | 5.75%   |  |
| Other                         | 105,732,161.00 | 33.30%  |  |
| Total                         | 317,535,780.18 | 100.00% |  |

| Exports in Value US \$ |                     |         |
|------------------------|---------------------|---------|
| Country Name           | Value US \$         | Percent |
| European Community     | \$9,562,335,530.84  | 38.25%  |
| Israel                 | \$2,328,533,118.67  | 9.32%   |
| United Arab Emirates   | \$2,068,247,229.53  | 8.27%   |
| Botswana               | \$2,012,882,989.44  | 8.05%   |
| Canada                 | \$1,543,511,605.48  | 6.17%   |
| Other                  | \$7,482,024,487.30  | 29.93%  |
| Total                  | \$24,997,534,961.26 | 100.00% |