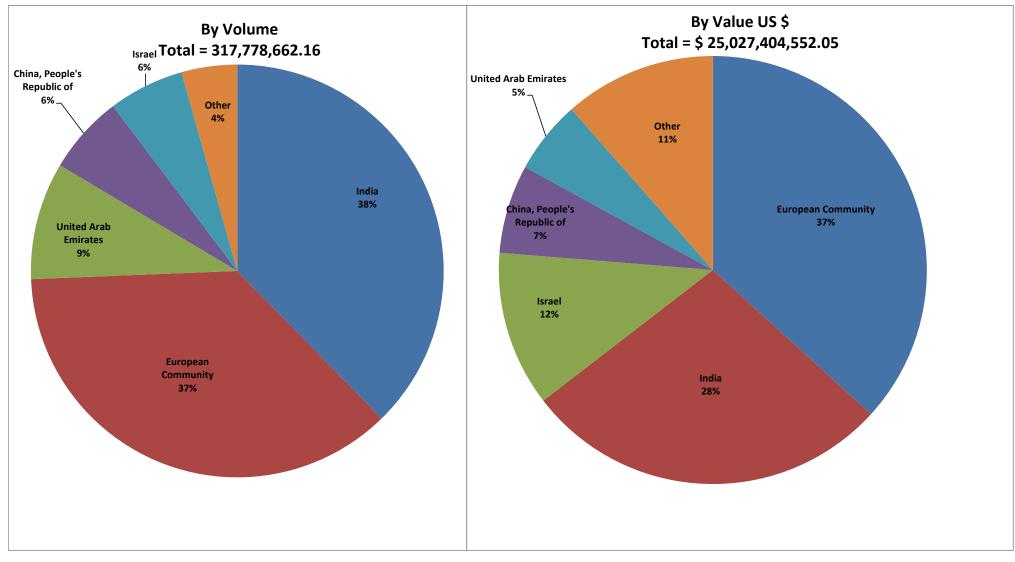

### **2009 IMPORTS**

14-Feb-13

| Imports in Carats           |                |         |  |
|-----------------------------|----------------|---------|--|
| Country Name                | Volume, cts    | Percent |  |
| India                       | 119,731,249.14 | 37.68%  |  |
| European Community          | 116,593,187.89 | 36.69%  |  |
| United Arab Emirates        | 29,193,236.25  | 9.19%   |  |
| China, People's Republic of | 19,567,681.01  | 6.16%   |  |
| Israel                      | 18,828,061.16  | 5.92%   |  |
| Other                       | 13,865,246.71  | 4.36%   |  |
| Total                       | 317,778,662.16 | 100.00% |  |

| Imports in Value US \$      |                     |         |
|-----------------------------|---------------------|---------|
| Country Name                | Value US \$         | Percent |
| European Community          | \$9,199,789,932.89  | 36.76%  |
| India                       | \$6,954,949,715.74  | 27.79%  |
| Israel                      | \$2,938,174,883.34  | 11.74%  |
| China, People's Republic of | \$1,674,661,366.23  | 6.69%   |
| United Arab Emirates        | \$1,386,321,330.09  | 5.54%   |
| Other                       | \$2,873,507,323.76  | 11.48%  |
| Total                       | \$25,027,404,552.05 | 100.00% |