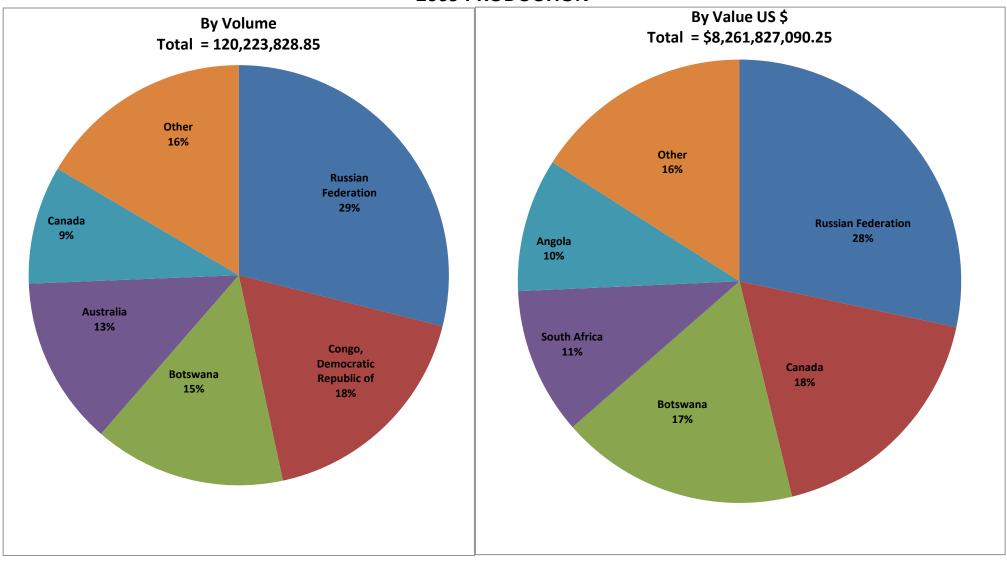

## **2009 PRODUCTION**

14-Feb-13

#### Annual Global Summary: 2009

| Production in Carats          |                |         |
|-------------------------------|----------------|---------|
| Country Name                  | Volume, cts    | Percent |
| Russian Federation            | 34,759,400.00  | 28.91%  |
| Congo, Democratic Republic of | 21,298,458.90  | 17.72%  |
| Botswana                      | 17,734,000.00  | 14.75%  |
| Australia                     | 15,604,969.00  | 12.98%  |
| Canada                        | 10,946,098.00  | 9.10%   |
| Other                         | 19,880,902.95  | 16.54%  |
| Total                         | 120,223,828.85 | 100.00% |

Production in Value US \$ **Country Name** Value US \$ Percent Russian Federation \$2,340,640,600.00 28.33% Canada \$1,474,944,767.60 17.85% Botswana \$1,436,454,000.00 17.39% \$885,544,181.00 10.72% South Africa Angola Other \$804,094,820.79 9.73% 15.98% \$1,320,148,720.86 Total \$8,261,827,090.25 100.00%