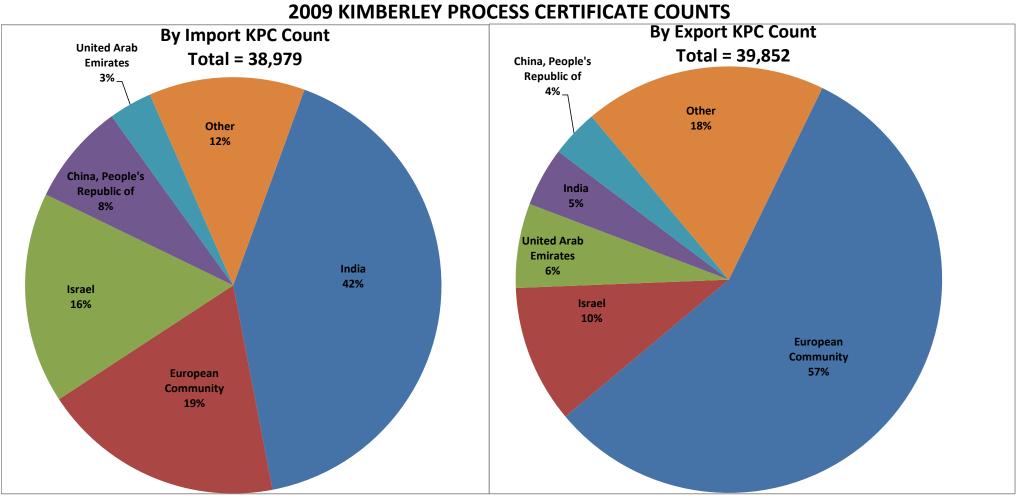

# Source: Kimberley Process Certification Scheme

14-Feb-13

| KPC Counts Imports          |            |         |
|-----------------------------|------------|---------|
| Country Name                | KPC Counts | Percent |
| India                       | 16,144     | 41.42%  |
| European Community          | 7,332      | 18.81%  |
| Israel                      | 6,394      | 16.40%  |
| China, People's Republic of | 3,076      | 7.89%   |
| United Arab Emirates        | 1,311      | 3.36%   |
| Other                       | 4,722      | 12.11%  |
| Total                       | 38,979     | 100.00% |

| KPC Counts Exports          |            |         |
|-----------------------------|------------|---------|
| Country Name                | KPC Counts | Percent |
| European Community          | 22,588     | 56.68%  |
| Israel                      | 4,175      | 10.48%  |
| United Arab Emirates        | 2,549      | 6.40%   |
| India                       | 1,786      | 4.48%   |
| China, People's Republic of | 1,439      | 3.61%   |
| Other                       | 7,315      | 18.36%  |
| Total                       | 39,852     | 100.00% |