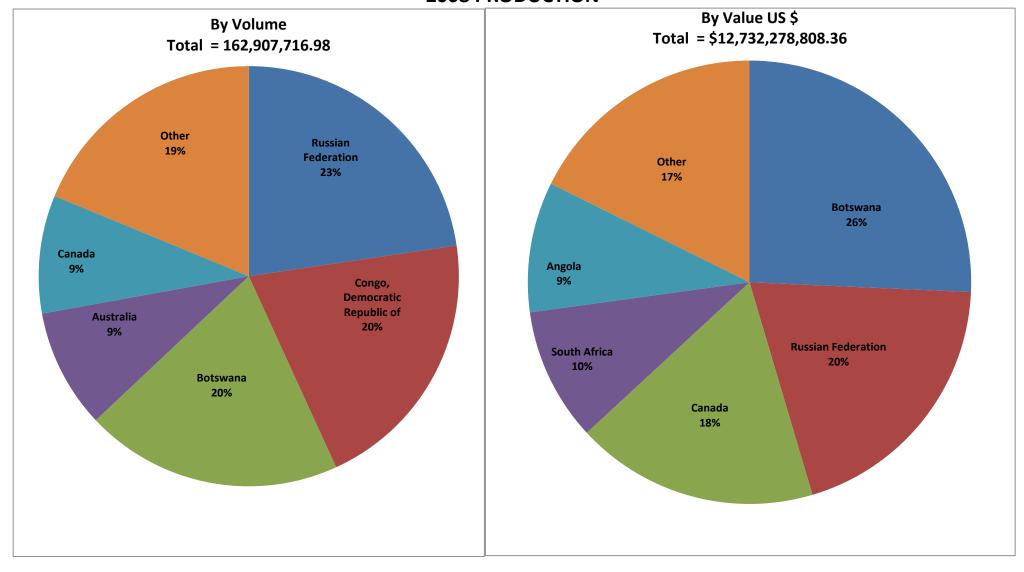

## **2008 PRODUCTION**

14-Feb-13

**Source: Kimberley Process Certification Scheme** 

#### Annual Global Summary: 2008

Source: Kimberley Process Certification Scheme

| Production in Carats          |                |         |
|-------------------------------|----------------|---------|
| Country Name                  | Volume, cts    | Percent |
| Russian Federation            | 36,925,150.00  | 22.67%  |
| Congo, Democratic Republic of | 33,401,927.71  | 20.50%  |
| Botswana                      | 32,276,000.00  | 19.81%  |
| Australia                     | 14,932,137.41  | 9.17%   |
| Canada                        | 14,802,699.00  | 9.09%   |
| Other                         | 30,569,802.86  | 18.77%  |
| Total                         | 162,907,716.98 | 100.00% |

| Production in Value US \$ |                     |         |
|---------------------------|---------------------|---------|
| Country Name              | Value US \$         | Percent |
| Botswana                  | \$3,273,001,000.00  | 25.71%  |
| Russian Federation        | \$2,508,957,130.00  | 19.71%  |
| Canada                    | \$2,254,710,603.70  | 17.71%  |
| South Africa              | \$1,236,240,109.00  | 9.71%   |
| Angola                    | \$1,209,789,970.30  | 9.50%   |
| Other                     | \$2,249,579,995.36  | 17.67%  |
| Total                     | \$12,732,278,808.36 | 100.00% |