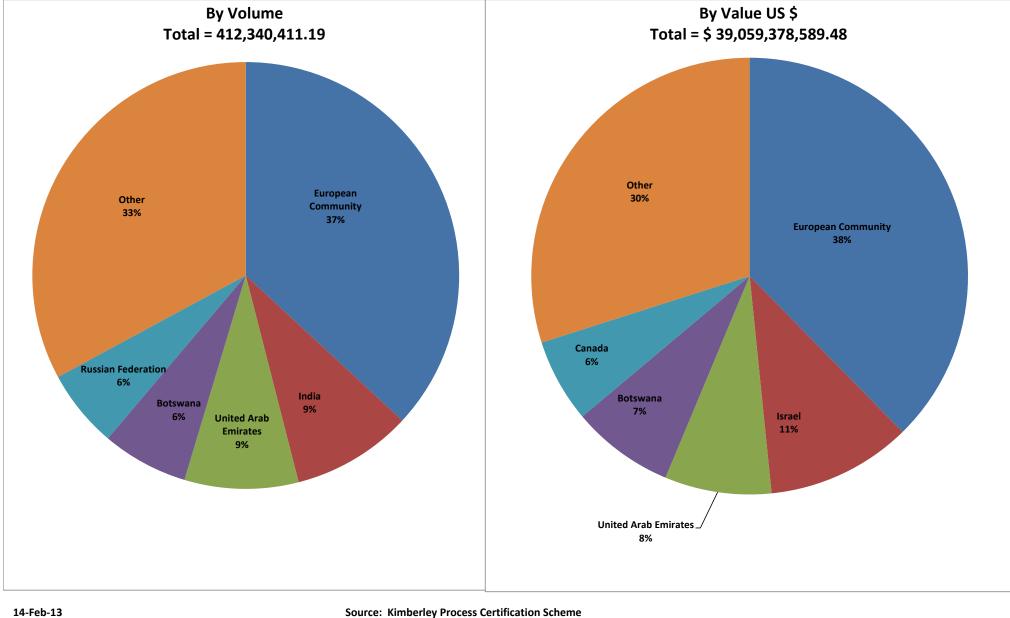

### **2008 EXPORTS**

| Exports in Carats    |                |         |
|----------------------|----------------|---------|
| Country Name         | Volume, cts    | Percent |
| European Community   | 152,133,429.07 | 36.90%  |
| India                | 37,596,697.62  | 9.12%   |
| United Arab Emirates | 35,578,996.63  | 8.63%   |
| Botswana             | 26,950,309.90  | 6.54%   |
| Russian Federation   | 24,472,417.32  | 5.94%   |
| Other                | 135,608,560.65 | 32.89%  |
| Total                | 412,340,411.19 | 100.00% |

| Exports in Value US \$ |                     |         |
|------------------------|---------------------|---------|
| Country Name           | Value US \$         | Percent |
| European Community     | \$14,704,833,773.27 | 37.65%  |
| Israel                 | \$4,197,589,593.39  | 10.75%  |
| United Arab Emirates   | \$3,085,225,776.67  | 7.90%   |
| Botswana               | \$2,966,144,893.04  | 7.59%   |
| Canada                 | \$2,416,652,404.99  | 6.19%   |
| Other                  | \$11,688,932,148.12 | 29.93%  |
| Total                  | \$39,059,378,589.48 | 100.00% |