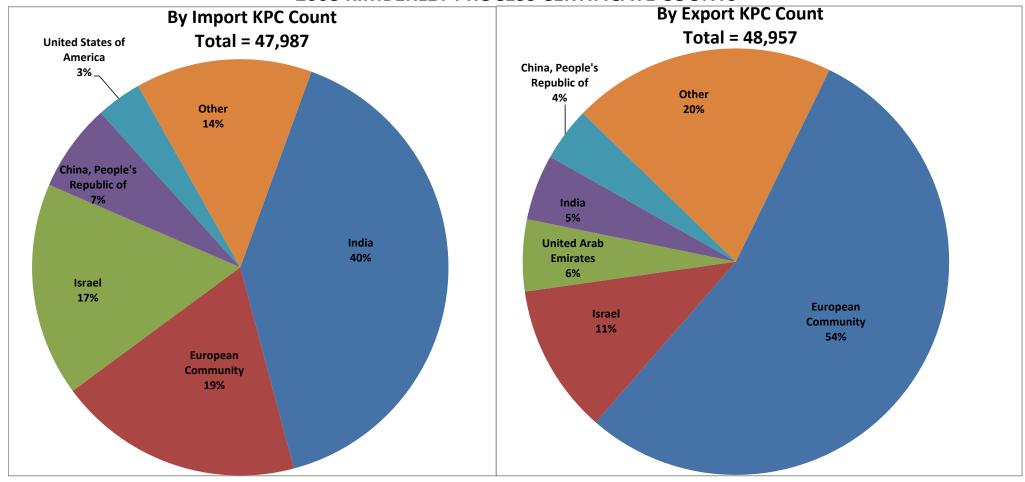

# **2008 KIMBERLEY PROCESS CERTIFICATE COUNTS**

14-Feb-13

Source: Kimberley Process Certification Scheme

| KPC Counts Imports          |            |         |
|-----------------------------|------------|---------|
| Country Name                | KPC Counts | Percent |
| India                       | 19,336     | 40.29%  |
| European Community          | 9,136      | 19.04%  |
| Israel                      | 7,967      | 16.60%  |
| China, People's Republic of | 3,271      | 6.82%   |
| United States of America    | 1,695      | 3.53%   |
| Other                       | 6,582      | 13.72%  |
| Total                       | 47,987     | 100.00% |

| KPC Counts Exports          |            |         |
|-----------------------------|------------|---------|
| Country Name                | KPC Counts | Percent |
| European Community          | 26,532     | 54.19%  |
| Israel                      | 5,550      | 11.34%  |
| United Arab Emirates        | 2,666      | 5.45%   |
| India                       | 2,442      | 4.99%   |
| China, People's Republic of | 1,993      | 4.07%   |
| Other                       | 9,774      | 19.96%  |
| Total                       | 48,957     | 100.00% |