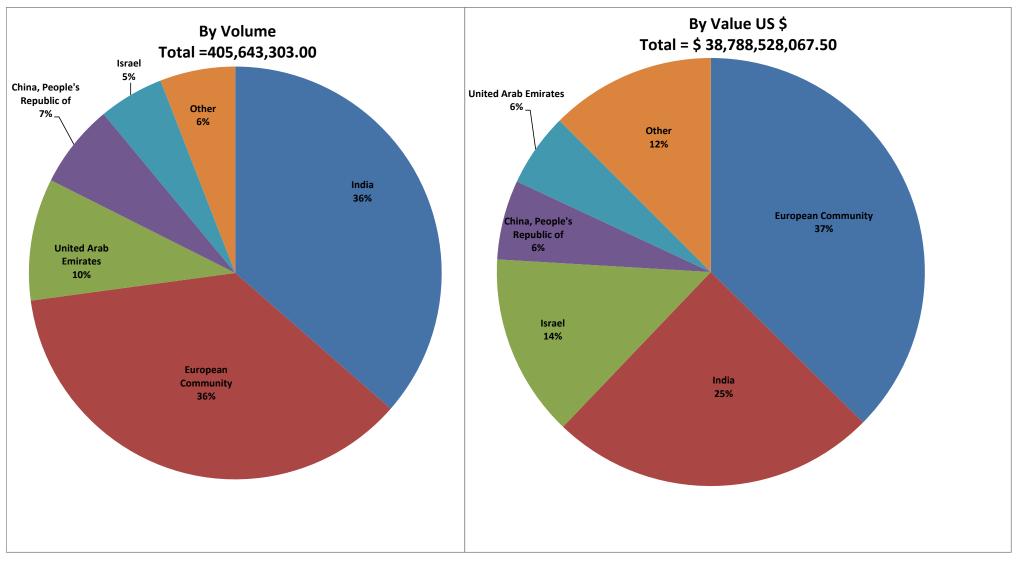

### **2008 IMPORTS**

14-Feb-13 Source: Kimberley Process Certification Scheme

| Imports in Carats           |                |         |
|-----------------------------|----------------|---------|
| Country Name                | Volume, cts    | Percent |
| India                       | 147,786,659.43 | 36.43%  |
| European Community          | 147,751,092.83 | 36.42%  |
| United Arab Emirates        | 38,776,198.67  | 9.56%   |
| China, People's Republic of | 26,658,724.61  | 6.57%   |
| Israel                      | 20,725,641.02  | 5.11%   |
| Other                       | 23,944,986.44  | 5.90%   |
| Total                       | 405,643,303.00 | 100.00% |

| Imports in Value US \$      |                     |         |  |
|-----------------------------|---------------------|---------|--|
| Country Name                | Value US \$         | Percent |  |
| European Community          | \$14,507,530,886.09 | 37.40%  |  |
| India                       | \$9,591,569,934.28  | 24.73%  |  |
| Israel                      | \$5,357,613,277.09  | 13.81%  |  |
| China, People's Republic of | \$2,331,180,223.94  | 6.01%   |  |
| United Arab Emirates        | \$2,155,655,806.03  | 5.56%   |  |
| Other                       | \$4,844,977,940.07  | 12.49%  |  |
| Total                       | \$38,788,528,067.50 | 100.00% |  |