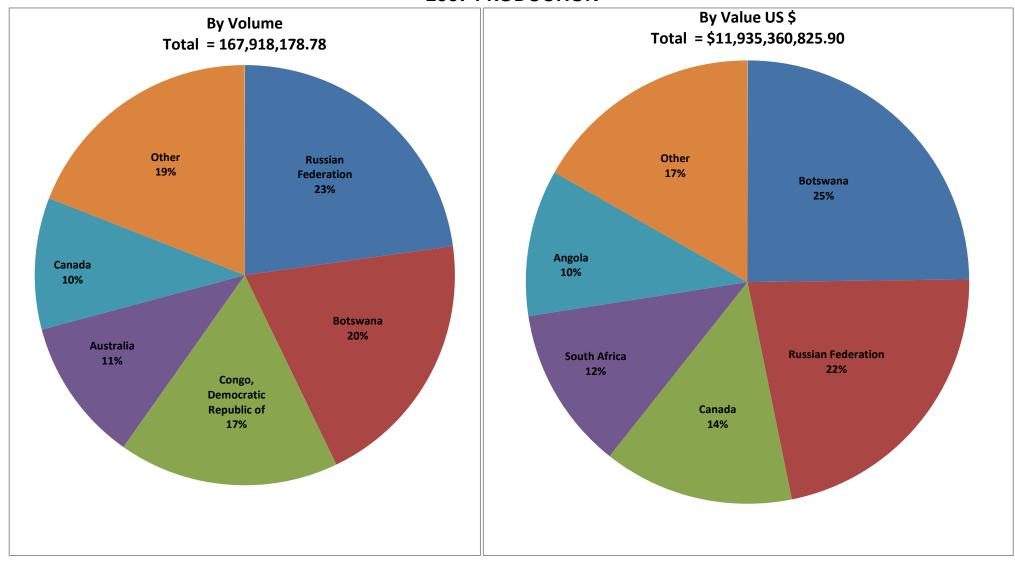

# **2007 PRODUCTION**

14-Feb-13 Source: Kimberley Process Certification Scheme

### Annual Global Summary: 2007

Source: Kimberley Process Certification Scheme

| Production in Carats          |                |         |  |
|-------------------------------|----------------|---------|--|
| Country Name                  | Volume, cts    | Percent |  |
| Russian Federation            | 38,291,200.00  | 22.80%  |  |
| Botswana                      | 33,638,000.00  | 20.03%  |  |
| Congo, Democratic Republic of | 28,452,496.25  | 16.94%  |  |
| Australia                     | 18,538,645.31  | 11.04%  |  |
| Canada                        | 17,007,850.00  | 10.13%  |  |
| Other                         | 31,989,987.22  | 19.05%  |  |
| Total                         | 167,918,178.78 | 100.00% |  |

| Production in Value US \$ |                     |         |
|---------------------------|---------------------|---------|
| Country Name              | Value US \$         | Percent |
| Botswana                  | \$2,960,144,000.00  | 24.80%  |
| Russian Federation        | \$2,625,100,500.00  | 21.99%  |
| Canada                    | \$1,657,014,734.47  | 13.88%  |
| South Africa              | \$1,417,331,400.12  | 11.88%  |
| Angola                    | \$1,271,955,353.15  | 10.66%  |
| Other                     | \$2,003,814,838.16  | 16.79%  |
| Total                     | \$11,935,360,825.90 | 100.00% |