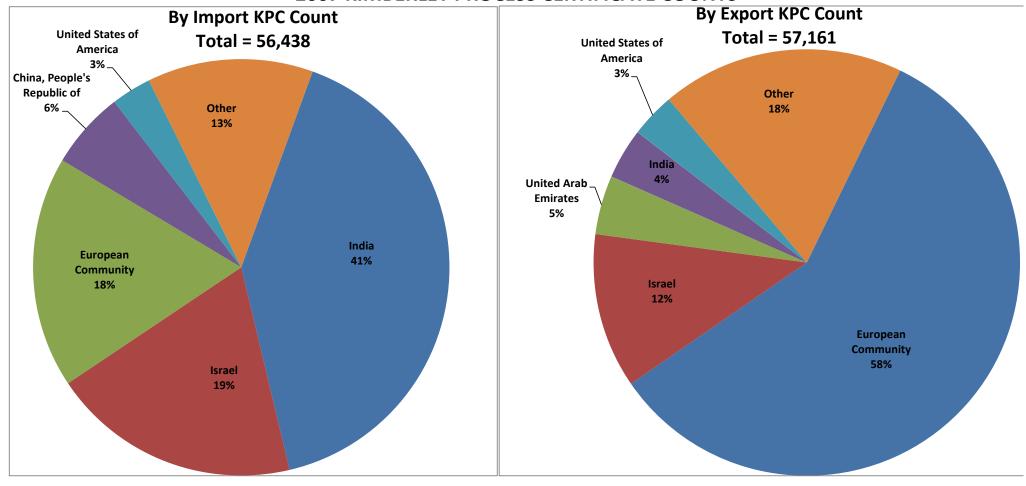

# **2007 KIMBERLEY PROCESS CERTIFICATE COUNTS**

14-Feb-13

Source: Kimberley Process Certification Scheme

| KPC Counts Imports          |            |         |
|-----------------------------|------------|---------|
| Country Name                | KPC Counts | Percent |
| India                       | 22,975     | 40.71%  |
| Israel                      | 10,917     | 19.34%  |
| European Community          | 10,140     | 17.97%  |
| China, People's Republic of | 3,389      | 6.00%   |
| United States of America    | 1,763      | 3.12%   |
| Other                       | 7,254      | 12.85%  |
| Total                       | 56,438     | 100.00% |

| KPC Counts Exports       |            |         |
|--------------------------|------------|---------|
| Country Name             | KPC Counts | Percent |
| European Community       | 33,246     | 58.16%  |
| Israel                   | 6,717      | 11.75%  |
| United Arab Emirates     | 2,548      | 4.46%   |
| India                    | 2,207      | 3.86%   |
| United States of America | 1,930      | 3.38%   |
| Other                    | 10,513     | 18.39%  |
| Total                    | 57,161     | 100.00% |