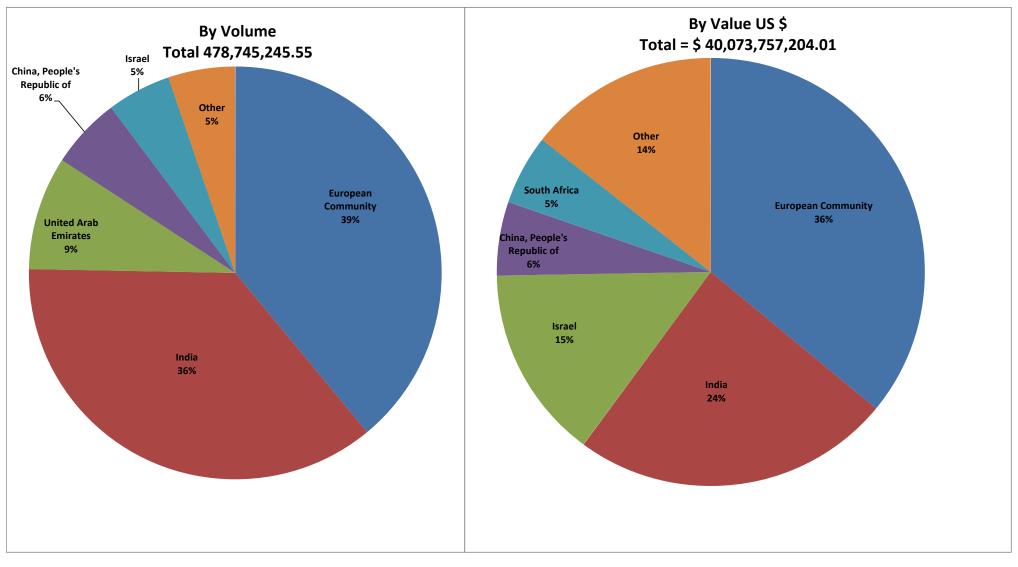

## **2007 IMPORTS**

14-Feb-13 Source: Kimberley Process Certification Scheme

| Imports in Carats           |                |         |
|-----------------------------|----------------|---------|
| Country Name                | Volume, cts    | Percent |
| European Community          | 186,660,168.97 | 38.99%  |
| India                       | 173,769,293.61 | 36.30%  |
| United Arab Emirates        | 42,633,760.33  | 8.91%   |
| China, People's Republic of | 26,625,366.82  | 5.56%   |
| Israel                      | 23,901,390.12  | 4.99%   |
| Other                       | 25,155,265.70  | 5.25%   |
| Total                       | 478,745,245.55 | 100.00% |

| Imports in Value US \$      |                     |         |  |
|-----------------------------|---------------------|---------|--|
| Country Name                | Value US \$         | Percent |  |
| European Community          | \$14,426,509,817.74 | 36.00%  |  |
| India                       | \$9,664,344,752.52  | 24.12%  |  |
| Israel                      | \$5,858,193,455.77  | 14.62%  |  |
| China, People's Republic of | \$2,230,128,415.04  | 5.57%   |  |
| South Africa                | \$2,113,894,527.23  | 5.28%   |  |
| Other                       | \$5,780,686,235.71  | 14.43%  |  |
| Total                       | \$40,073,757,204.01 | 100.00% |  |