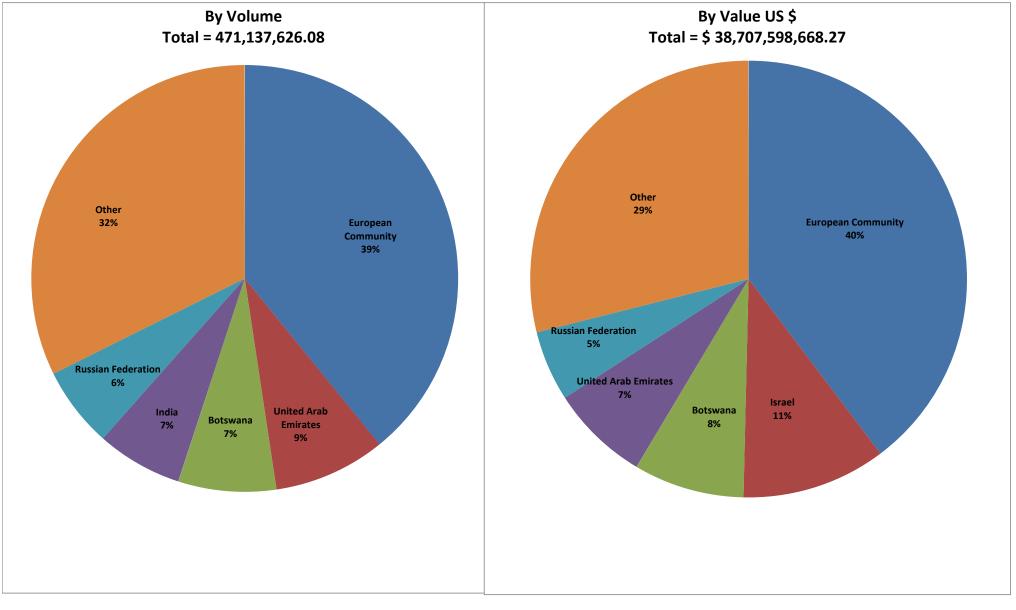

## **2007 EXPORTS**

| Exports in Carats    |                |         |
|----------------------|----------------|---------|
| Country Name         | Volume, cts    | Percent |
| European Community   | 184,435,162.57 | 39.15%  |
| United Arab Emirates | 39,921,152.75  | 8.47%   |
| Botswana             | 34,962,965.98  | 7.42%   |
| India                | 30,555,340.94  | 6.49%   |
| Russian Federation   | 28,874,732.81  | 6.13%   |
| Other                | 152,388,271.03 | 32.34%  |
| Total                | 471,137,626.08 | 100.00% |

| Exports in Value US \$ |                     |         |
|------------------------|---------------------|---------|
| Country Name           | Value US \$         | Percent |
| European Community     | \$15,362,553,354.74 | 39.69%  |
| Israel                 | \$4,135,209,707.34  | 10.68%  |
| Botswana               | \$3,170,056,591.25  | 8.19%   |
| United Arab Emirates   | \$2,825,253,935.81  | 7.30%   |
| Russian Federation     | \$2,022,499,682.82  | 5.23%   |
| Other                  | \$11,192,025,396.31 | 28.91%  |
| Total                  | \$38,707,598,668.27 | 100.00% |