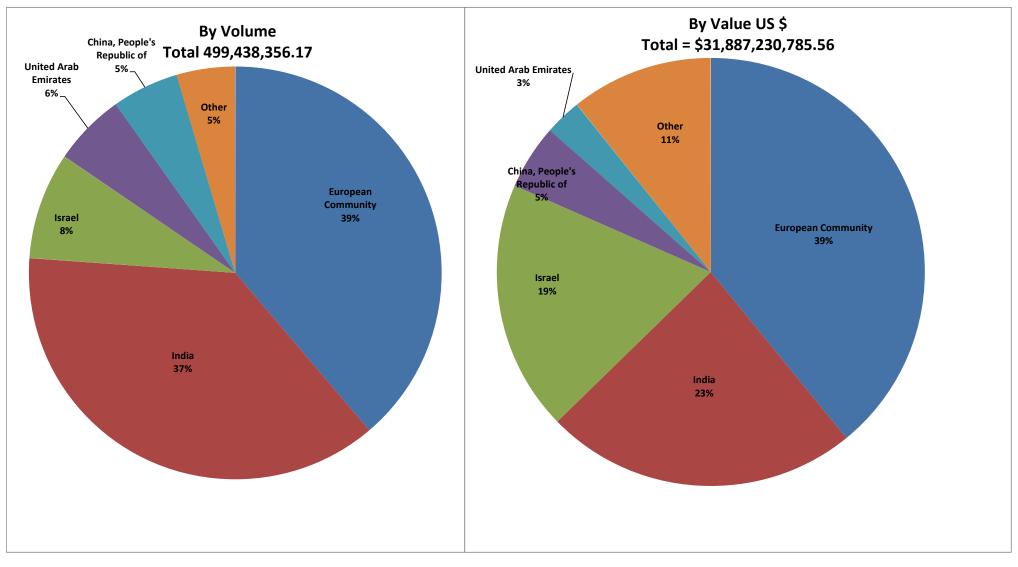

### **2004 IMPORTS**

7-May-13 Source: Kimberley Process Certification Scheme

| Imports in Carats           |                |         |
|-----------------------------|----------------|---------|
| Country Name                | Volume, cts    | Percent |
| European Community          | 193,676,490.87 | 38.78%  |
| India                       | 186,665,262.18 | 37.38%  |
| Israel                      | 41,801,303.01  | 8.37%   |
| United Arab Emirates        | 28,224,238.38  | 5.65%   |
| China, People's Republic of | 26,108,401.10  | 5.23%   |
| Other                       | 22,962,660.63  | 4.60%   |
| Total                       | 499,438,356.17 | 100.00% |

| Imports in Value US \$      |                     |         |  |
|-----------------------------|---------------------|---------|--|
| Country Name                | Value US \$         | Percent |  |
| European Community          | \$12,472,281,247.99 | 39.11%  |  |
| India                       | \$7,523,672,293.55  | 23.59%  |  |
| Israel                      | \$6,021,975,042.25  | 18.89%  |  |
| China, People's Republic of | \$1,559,926,688.70  | 4.89%   |  |
| United Arab Emirates        | \$883,898,645.35    | 2.77%   |  |
| Other                       | \$3,425,476,867.72  | 10.74%  |  |
| Total                       | \$31,887,230,785.56 | 100.00% |  |