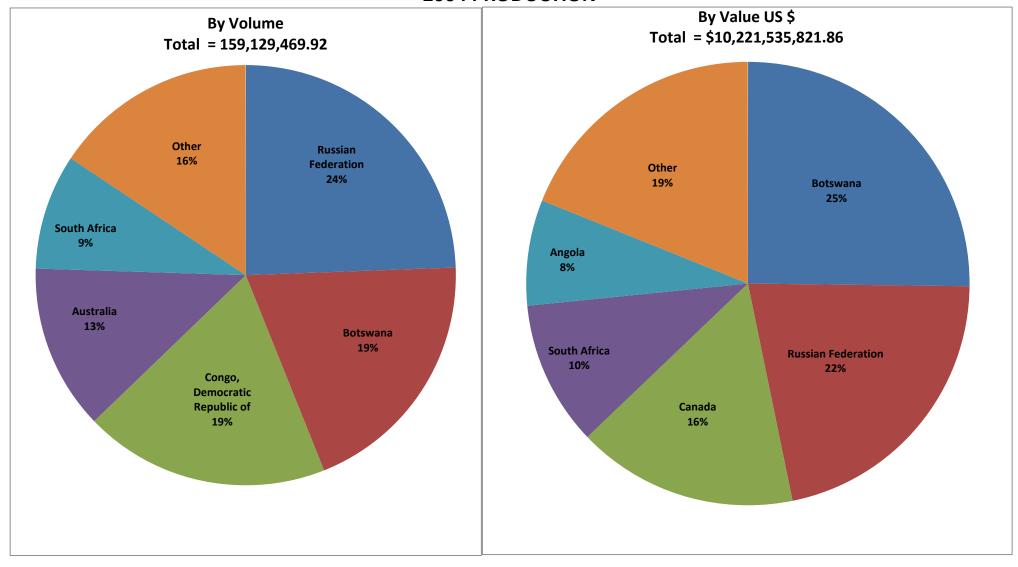

## **2004 PRODUCTION**

7-May-13

**Source: Kimberley Process Certification Scheme** 

#### Annual Global Summary: 2004

Source: Kimberley Process Certification Scheme

| Production in Carats          |                |         |  |
|-------------------------------|----------------|---------|--|
| Country Name                  | Volume, cts    | Percent |  |
| Russian Federation            | 38,865,770.00  | 24.42%  |  |
| Botswana                      | 31,036,367.00  | 19.50%  |  |
| Congo, Democratic Republic of | 30,040,479.47  | 18.88%  |  |
| Australia                     | 20,212,194.85  | 12.70%  |  |
| South Africa                  | 14,092,132.18  | 8.86%   |  |
| Other                         | 24,882,526.42  | 15.64%  |  |
| Total                         | 159,129,469.92 | 100.00% |  |

| Production in Value US \$ |                     |         |
|---------------------------|---------------------|---------|
| Country Name              | Value US \$         | Percent |
| Botswana                  | \$2,576,018,461.00  | 25.20%  |
| Russian Federation        | \$2,205,430,000.00  | 21.58%  |
| Canada                    | \$1,644,684,888.20  | 16.09%  |
| South Africa              | \$1,075,761,459.80  | 10.52%  |
| Angola                    | \$788,138,694.08    | 7.71%   |
| Other                     | \$1,931,502,318.78  | 18.90%  |
| Total                     | \$10,221,535,821.86 | 100.00% |