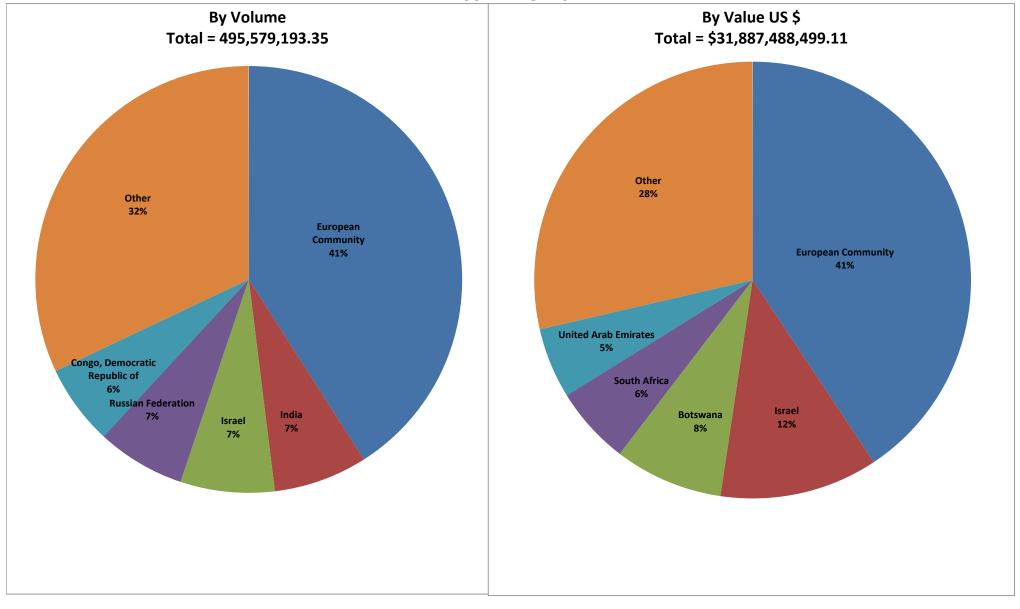

### **2004 EXPORTS**

| Exports in Carats             |                |         |  |
|-------------------------------|----------------|---------|--|
| Country Name                  | Volume, cts    | Percent |  |
| European Community            | 202,841,506.03 | 40.93%  |  |
| India                         | 35,308,703.78  | 7.12%   |  |
| Israel                        | 35,271,564.95  | 7.12%   |  |
| Russian Federation            | 33,138,114.38  | 6.69%   |  |
| Congo, Democratic Republic of | 30,162,413.26  | 6.09%   |  |
| Other                         | 158,856,890.95 | 32.05%  |  |
| Total                         | 495,579,193.35 | 100.00% |  |

| Exports in Value US \$ |                     |         |  |
|------------------------|---------------------|---------|--|
| Country Name           | Value US \$         | Percent |  |
| European Community     | \$12,961,217,063.27 | 40.65%  |  |
| Israel                 | \$3,732,995,574.08  | 11.71%  |  |
| Botswana               | \$2,562,605,782.52  | 8.04%   |  |
| South Africa           | \$1,835,693,965.77  | 5.76%   |  |
| United Arab Emirates   | \$1,668,966,719.33  | 5.23%   |  |
| Other                  | \$9,126,009,394.14  | 28.62%  |  |
| Total                  | \$31,887,488,499.11 | 100.00% |  |