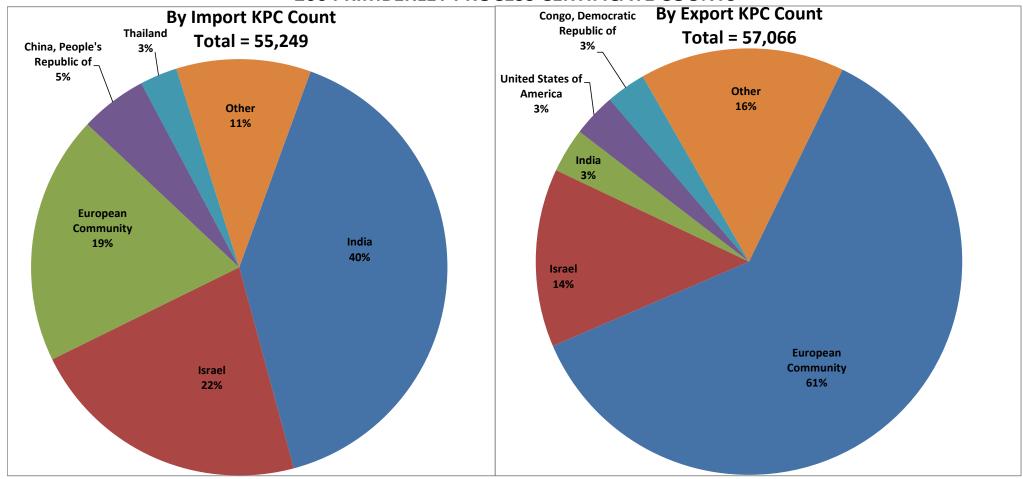

# **2004 KIMBERLEY PROCESS CERTIFICATE COUNTS**

**7-May-13** Source: Kimberley Process Certification Scheme

| KPC Counts Imports          |            |         |
|-----------------------------|------------|---------|
| Country Name                | KPC Counts | Percent |
| India                       | 22,218     | 40.21%  |
| Israel                      | 12,123     | 21.94%  |
| European Community          | 10,661     | 19.30%  |
| China, People's Republic of | 2,875      | 5.20%   |
| Thailand                    | 1,600      | 2.90%   |
| Other                       | 5,772      | 10.45%  |
| Total                       | 55,249     | 100.00% |

| KPC Counts Exports            |            |         |
|-------------------------------|------------|---------|
| Country Name                  | KPC Counts | Percent |
| European Community            | 34,984     | 61.30%  |
| Israel                        | 7,714      | 13.52%  |
| India                         | 1,926      | 3.38%   |
| United States of America      | 1,866      | 3.27%   |
| Congo, Democratic Republic of | 1,721      | 3.02%   |
| Other                         | 8,855      | 15.52%  |
| Total                         | 57,066     | 100.00% |